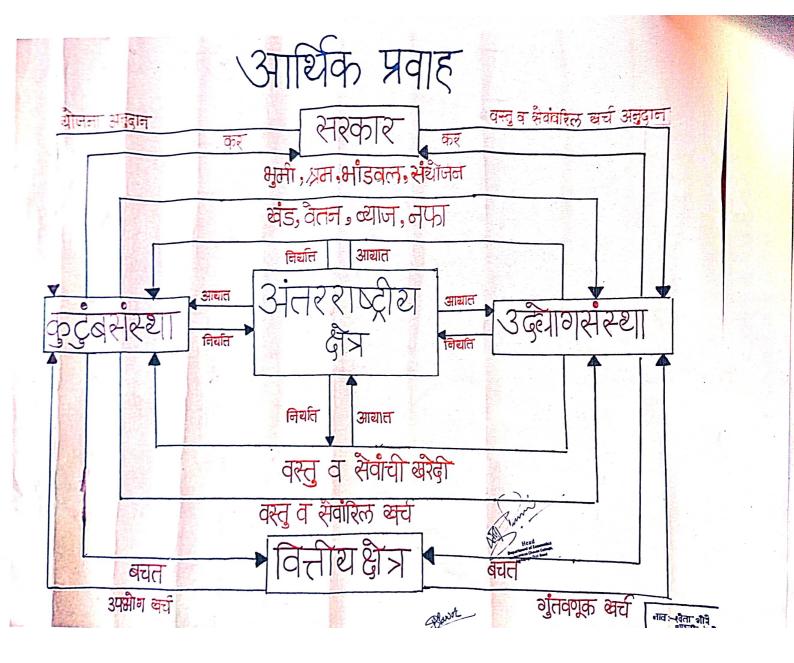

प्रराडवादा जिल्लग एसारक प्रदेश अवन्तित. यशवंतराव चव्हाण महाविद्यालय अंबाजोगाई इतिहास विभाग अभ्यास सहल अहवाल दिनांक १३ जानेवारी २०२४

#### नळद्र्ग किल्ला, औसा किल्ला

मराठवाडा शिक्षण प्रसारक मंडळ संचलित यशवंतराव चव्हाण महाविद्यालय अंबाजोगाई येथील इतिहास विभागाच्यावलीने दिनांक १३ जानेवारी २०२४ रोजी नळदुर्ग किल्ला, औसा किल्ला येथे अभ्यास सहल आयोजित करण्यात आली होती. या सहली मध्ये विद्यार्थ्यांनी किल्ल्याचा स्थापत्य इष्टीने अभ्यास केला. त्याच बरोबर इतिहासतील त्या किल्ल्याची काय भूमिका होती या विषयावर माहिती मिळवली. ही अझ्यास सहल प्राचार्य डॉ शिवदास शिरसाठ यांच्या मार्गदर्शनाखाली संपन्न झाली. यावेळी या सहलील राज्यशास्त्र विभाग प्रमुख प्रा. डॉ. प्रकाश लोखंडे, प्रा डॉ राजाभाऊ भगत, प्रा. पत्लवी सोमवंशी, प्रा. डॉ. मुकुंद राजपंखे, प्रा. डॉ. अरविंद घोड़के, प्रा. डॉ. दिलीप भिसे प्रा. पल्लवी सोमवंशी पा. निकिता जाधव यांची विशेष उपस्थिती होती. या अभियानाच्या यशस्वीतेसाठी इतिहास विभाग प्रमुख प्रा. डॉ. अनंत मरकाळे यांनी कार्य केले. या अभ्यास सहलीत इतिहास विभागाचे 92 विद्यार्थी उपस्थित होते.

# यशवंतराव चन्हाण महाविद्यालय अंबाजोगाई इतिहास विभाग अभ्यास सहज अहवाज दिनांक १३ जानेवारी २०२४

# नळदुर्ग किल्ला, औसा किल्ला