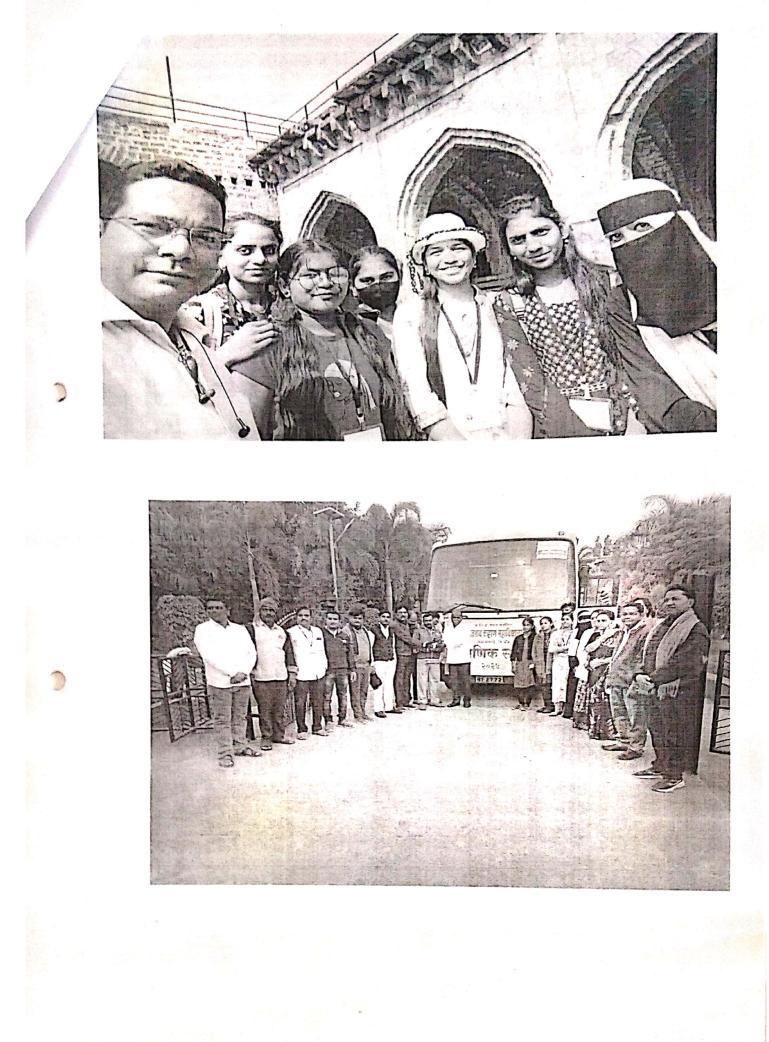

#### नळद्र्ग किल्ला, औसा किल्ला

मराठवाडा शिक्षण प्रसारक मंडळ संचलित यशवंतराव चव्हाण महाविद्यालय अंबाजोगाई येथील इतिहास विभागाच्यावलीने दिनांक १३ जानेवारी २०२४ रोजी नळदुर्ग किल्ला, औसा किल्ला येथे अभ्यास सहल आयोजित करण्यात आली होती. या सहली मध्ये विद्यार्थ्यांनी किल्ल्याचा स्थापत्य इष्टीने अभ्यास केला. त्याच बरोबर इतिहासतील त्या किल्ल्याची काय भूमिका होती या विषयावर माहिती मिळवली. ही अझ्यास सहल प्राचार्य डॉ शिवदास शिरसाठ यांच्या मार्गदर्शनाखाली संपन्न झाली. यावेळी या सहलील राज्यशास्त्र विभाग प्रमुख प्रा. डॉ. प्रकाश लोखंडे, प्रा डॉ राजाभाऊ भगत, प्रा. पत्लवी सोमवंशी, प्रा. डॉ. मुकुंद राजपंखे, प्रा. डॉ. अरविंद घोड़के, प्रा. डॉ. दिलीप भिसे प्रा. पल्लवी सोमवंशी पा. निकिता जाधव यांची विशेष उपस्थिती होती. या अभियानाच्या यशस्वीतेसाठी इतिहास विभाग प्रमुख प्रा. डॉ. अनंत मरकाळे यांनी कार्य केले. या अभ्यास सहलीत इतिहास विभागाचे 92 विद्यार्थी उपस्थित होते.

# नळदुर्ग किल्ला, औसा किल्ला