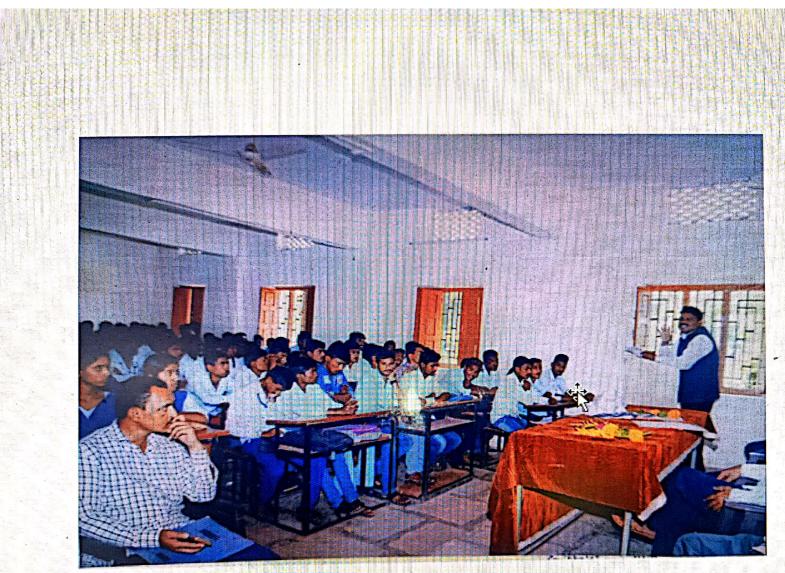

#### नळद्र्ग किल्ला, औसा किल्ला

मराठवाडा शिक्षण प्रसारक मंडळ संचलित यशवंतराव चव्हाण महाविद्यालय अंबाजोगाई येथील इतिहास विभागाच्यावलीने दिनांक १३ जानेवारी २०२४ रोजी नळदुर्ग किल्ला, औसा किल्ला येथे अभ्यास सहल आयोजित करण्यात आली होती. या सहली मध्ये विद्यार्थ्यांनी किल्ल्याचा स्थापत्य इष्टीने अभ्यास केला. त्याच बरोबर इतिहासतील त्या किल्ल्याची काय भूमिका होती या विषयावर माहिती मिळवली. ही अझ्यास सहल प्राचार्य डॉ शिवदास शिरसाठ यांच्या मार्गदर्शनाखाली संपन्न झाली. यावेळी या सहलील राज्यशास्त्र विभाग प्रमुख प्रा. डॉ. प्रकाश लोखंडे, प्रा डॉ राजाभाऊ भगत, प्रा. पत्लवी सोमवंशी, प्रा. डॉ. मुकुंद राजपंखे, प्रा. डॉ. अरविंद घोड़के, प्रा. डॉ. दिलीप भिसे प्रा. पल्लवी सोमवंशी पा. निकिता जाधव यांची विशेष उपस्थिती होती. या अभियानाच्या यशस्वीतेसाठी इतिहास विभाग प्रमुख प्रा. डॉ. अनंत मरकाळे यांनी कार्य केले. या अभ्यास सहलीत इतिहास विभागाचे 92 विद्यार्थी उपस्थित होते.