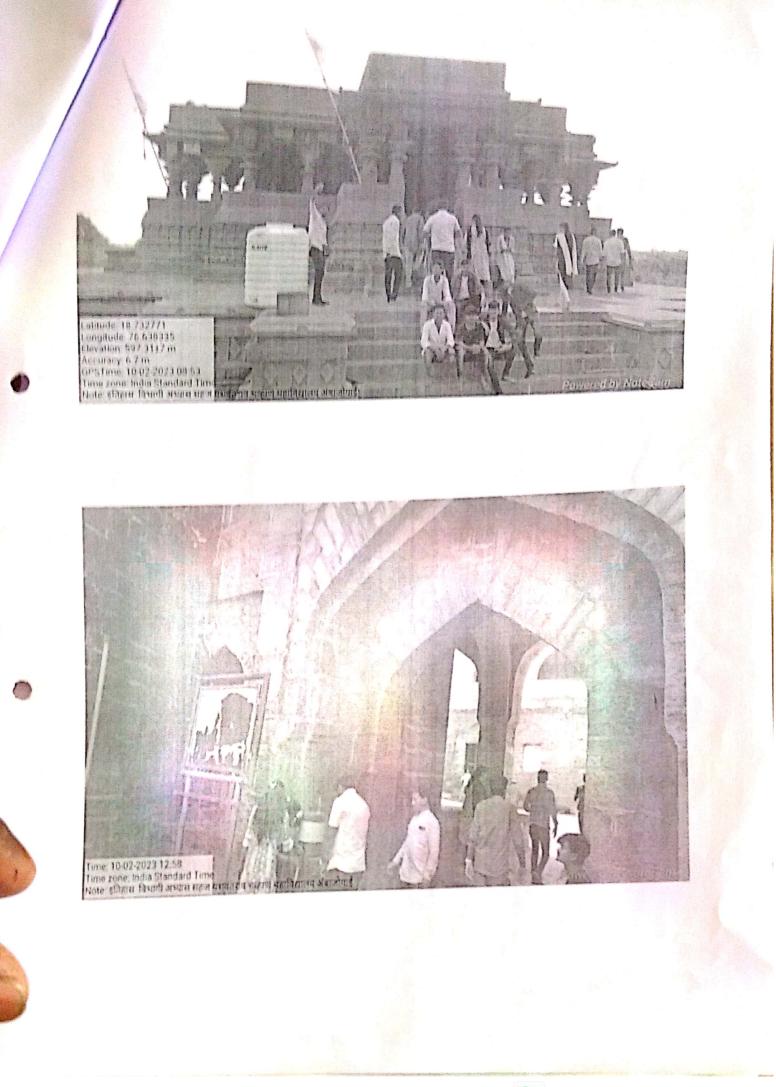

#### नळद्र्ग किल्ला, औसा किल्ला

मराठवाडा शिक्षण प्रसारक मंडळ संचलित यशवंतराव चव्हाण महाविद्यालय अंबाजोगाई येथील इतिहास विभागाच्यावलीने दिनांक १३ जानेवारी २०२४ रोजी नळदुर्ग किल्ला, औसा किल्ला येथे अभ्यास सहल आयोजित करण्यात आली होती. या सहली मध्ये विद्यार्थ्यांनी किल्ल्याचा स्थापत्य इष्टीने अभ्यास केला. त्याच बरोबर इतिहासतील त्या किल्ल्याची काय भूमिका होती या विषयावर माहिती मिळवली. ही अझ्यास सहल प्राचार्य डॉ शिवदास शिरसाठ यांच्या मार्गदर्शनाखाली संपन्न झाली. यावेळी या सहलील राज्यशास्त्र विभाग प्रमुख प्रा. डॉ. प्रकाश लोखंडे, प्रा डॉ राजाभाऊ भगत, प्रा. पत्लवी सोमवंशी, प्रा. डॉ. मुकुंद राजपंखे, प्रा. डॉ. अरविंद घोड़के, प्रा. डॉ. दिलीप भिसे प्रा. पल्लवी सोमवंशी पा. निकिता जाधव यांची विशेष उपस्थिती होती. या अभियानाच्या यशस्वीतेसाठी इतिहास विभाग प्रमुख प्रा. डॉ. अनंत मरकाळे यांनी कार्य केले. या अभ्यास सहलीत इतिहास विभागाचे 92 विद्यार्थी उपस्थित होते.

# नळदुर्ग किल्ला, औसा किल्ला