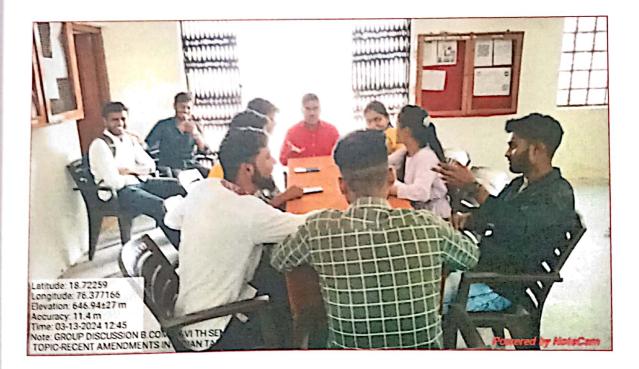

#### नळद्र्ग किल्ला, औसा किल्ला

मराठवाडा शिक्षण प्रसारक मंडळ संचलित यशवंतराव चव्हाण महाविद्यालय अंबाजोगाई येथील इतिहास विभागाच्यावलीने दिनांक १३ जानेवारी २०२४ रोजी नळदुर्ग किल्ला, औसा किल्ला येथे अभ्यास सहल आयोजित करण्यात आली होती. या सहली मध्ये विद्यार्थ्यांनी किल्ल्याचा स्थापत्य इष्टीने अभ्यास केला. त्याच बरोबर इतिहासतील त्या किल्ल्याची काय भूमिका होती या विषयावर माहिती मिळवली. ही अझ्यास सहल प्राचार्य डॉ शिवदास शिरसाठ यांच्या मार्गदर्शनाखाली संपन्न झाली. यावेळी या सहलील राज्यशास्त्र विभाग प्रमुख प्रा. डॉ. प्रकाश लोखंडे, प्रा डॉ राजाभाऊ भगत, प्रा. पत्लवी सोमवंशी, प्रा. डॉ. मुकुंद राजपंखे, प्रा. डॉ. अरविंद घोड़के, प्रा. डॉ. दिलीप भिसे प्रा. पल्लवी सोमवंशी पा. निकिता जाधव यांची विशेष उपस्थिती होती. या अभियानाच्या यशस्वीतेसाठी इतिहास विभाग प्रमुख प्रा. डॉ. अनंत मरकाळे यांनी कार्य केले. या अभ्यास सहलीत इतिहास विभागाचे 92 विद्यार्थी उपस्थित होते.