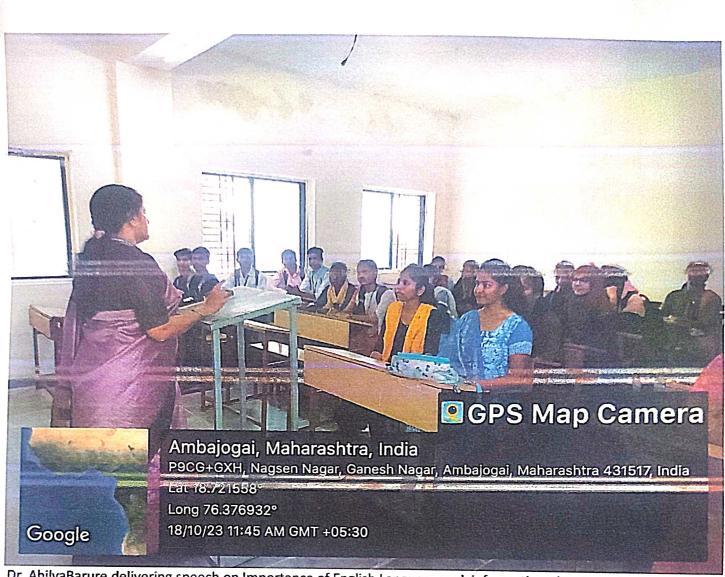

#### नळद्र्ग किल्ला, औसा किल्ला

मराठवाडा शिक्षण प्रसारक मंडळ संचलित यशवंतराव चव्हाण महाविद्यालय अंबाजोगाई येथील इतिहास विभागाच्यावलीने दिनांक १३ जानेवारी २०२४ रोजी नळदुर्ग किल्ला, औसा किल्ला येथे अभ्यास सहल आयोजित करण्यात आली होती. या सहली मध्ये विद्यार्थ्यांनी किल्ल्याचा स्थापत्य इष्टीने अभ्यास केला. त्याच बरोबर इतिहासतील त्या किल्ल्याची काय भूमिका होती या विषयावर माहिती मिळवली. ही अझ्यास सहल प्राचार्य डॉ शिवदास शिरसाठ यांच्या मार्गदर्शनाखाली संपन्न झाली. यावेळी या सहलील राज्यशास्त्र विभाग प्रमुख प्रा. डॉ. प्रकाश लोखंडे, प्रा डॉ राजाभाऊ भगत, प्रा. पत्लवी सोमवंशी, प्रा. डॉ. मुकुंद राजपंखे, प्रा. डॉ. अरविंद घोड़के, प्रा. डॉ. दिलीप भिसे प्रा. पल्लवी सोमवंशी पा. निकिता जाधव यांची विशेष उपस्थिती होती. या अभियानाच्या यशस्वीतेसाठी इतिहास विभाग प्रमुख प्रा. डॉ. अनंत मरकाळे यांनी कार्य केले. या अभ्यास सहलीत इतिहास विभागाचे 92 विद्यार्थी उपस्थित होते.