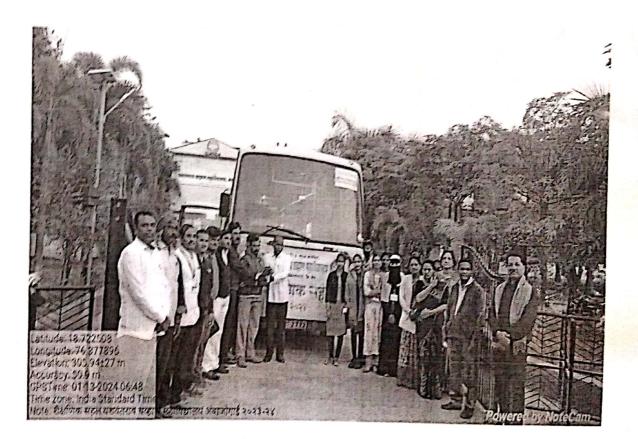

#### नळद्र्ग किल्ला, औसा किल्ला

मराठवाडा शिक्षण प्रसारक मंडळ संचलित यशवंतराव चव्हाण महाविद्यालय अंबाजोगाई येथील इतिहास विभागाच्यावलीने दिनांक १३ जानेवारी २०२४ रोजी नळदुर्ग किल्ला, औसा किल्ला येथे अभ्यास सहल आयोजित करण्यात आली होती. या सहली मध्ये विद्यार्थ्यांनी किल्ल्याचा स्थापत्य इष्टीने अभ्यास केला. त्याच बरोबर इतिहासतील त्या किल्ल्याची काय भूमिका होती या विषयावर माहिती मिळवली. ही अझ्यास सहल प्राचार्य डॉ शिवदास शिरसाठ यांच्या मार्गदर्शनाखाली संपन्न झाली. यावेळी या सहलील राज्यशास्त्र विभाग प्रमुख प्रा. डॉ. प्रकाश लोखंडे, प्रा डॉ राजाभाऊ भगत, प्रा. पत्लवी सोमवंशी, प्रा. डॉ. मुकुंद राजपंखे, प्रा. डॉ. अरविंद घोड़के, प्रा. डॉ. दिलीप भिसे प्रा. पल्लवी सोमवंशी पा. निकिता जाधव यांची विशेष उपस्थिती होती. या अभियानाच्या यशस्वीतेसाठी इतिहास विभाग प्रमुख प्रा. डॉ. अनंत मरकाळे यांनी कार्य केले. या अभ्यास सहलीत इतिहास विभागाचे 92 विद्यार्थी उपस्थित होते.