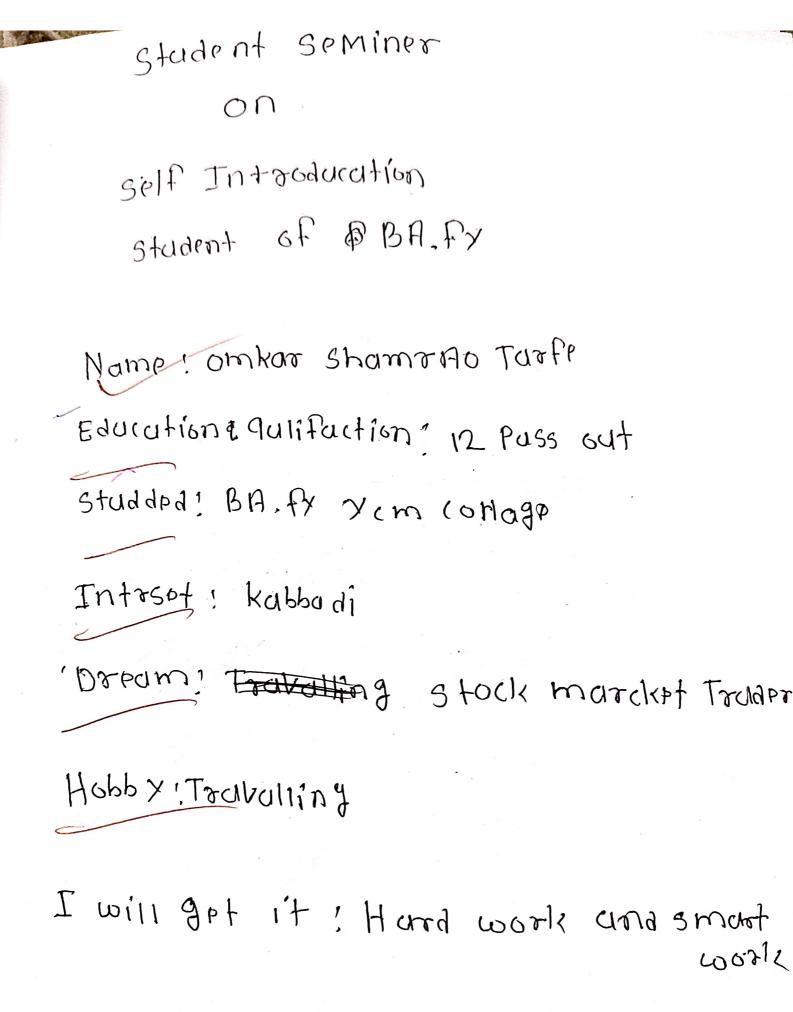

|                              |          |                   |
|        |                              |          |                   |
|        |                              |          |                   |
|        |                              |          |                   |

Seminar on Self-Introduction. Students of Igr Compulsory English.

28 10 , 2023

All the students of BA/Bloom/BSc Igr are here by informed to attend the Seminor on Self-introduction as a part of arriculum. The Semionas will take place on 30,10,2024 during the segular lectare time-11-45 +011-30 Am. It will be toented as a part of Internal Evaluation.

Do attend the Serontopar in time.

N/ AMM/ Head Borlo 202

(UG, PG & Research Department in English) Yashwantrao Chavan College, Ambajogai, Dist. Beed, (MS)



Yeshwantzao Chavan College Ambajogai Student seminada on 30-0ct-2023 ENR: \$\$ 2324000552 Saf Introduction

Name : Shaikh Mahek Shezu. Educational qualification : 12th pass out and now Studying Bsc fixst year. Hobby: I would like to do cooking and make Sketch. Your dream: I like to be a good lecturar. How will you get it is I will get it with hardworth and patience.

Klorkshop On News Report Weiting. 28 Sept-2022. 3 (Subonission of the Reports-) 1:00 1:00 to 2.00 pm NAME Class Sr. No Signoture Gayatri Mukund Ture 1 B.A.FY Gayati Sayed Abdul Raheman B.SC. FY 2 about B.SC.FY Shaikh Umar Ayyub 3. Umar Syed umar forsugue 4) Was BisicFr 6 B-AFY Shuikh Johan Anis Beikh GIAWII SARFRAJ JAVED 6 B. E. C fu balflui (7) Khan Abdyl Sami Khan Sam B.SC.FY Panchal Yogita Shrikorushna Bhise Dhanshri Tata