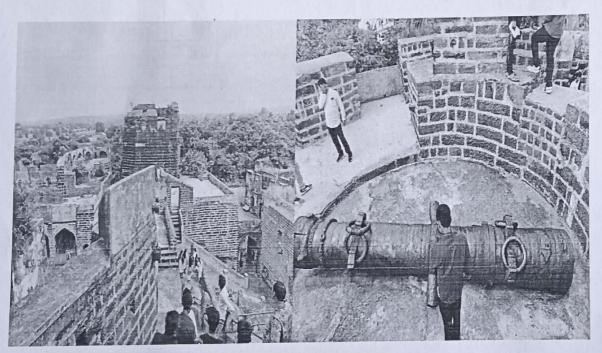

#### नळद्र्ग किल्ला, औसा किल्ला

मराठवाडा शिक्षण प्रसारक मंडळ संचलित यशवंतराव चव्हाण महाविद्यालय अंबाजोगाई येथील इतिहास विभागाच्यावलीने दिनांक १३ जानेवारी २०२४ रोजी नळदुर्ग किल्ला, औसा किल्ला येथे अभ्यास सहल आयोजित करण्यात आली होती. या सहली मध्ये विद्यार्थ्यांनी किल्ल्याचा स्थापत्य इष्टीने अभ्यास केला. त्याच बरोबर इतिहासतील त्या किल्ल्याची काय भूमिका होती या विषयावर माहिती मिळवली. ही अझ्यास सहल प्राचार्य डॉ शिवदास शिरसाठ यांच्या मार्गदर्शनाखाली संपन्न झाली. यावेळी या सहलील राज्यशास्त्र विभाग प्रमुख प्रा. डॉ. प्रकाश लोखंडे, प्रा डॉ राजाभाऊ भगत, प्रा. पत्लवी सोमवंशी, प्रा. डॉ. मुकुंद राजपंखे, प्रा. डॉ. अरविंद घोड़के, प्रा. डॉ. दिलीप भिसे प्रा. पल्लवी सोमवंशी पा. निकिता जाधव यांची विशेष उपस्थिती होती. या अभियानाच्या यशस्वीतेसाठी इतिहास विभाग प्रमुख प्रा. डॉ. अनंत मरकाळे यांनी कार्य केले. या अभ्यास सहलीत इतिहास विभागाचे 92 विद्यार्थी उपस्थित होते.