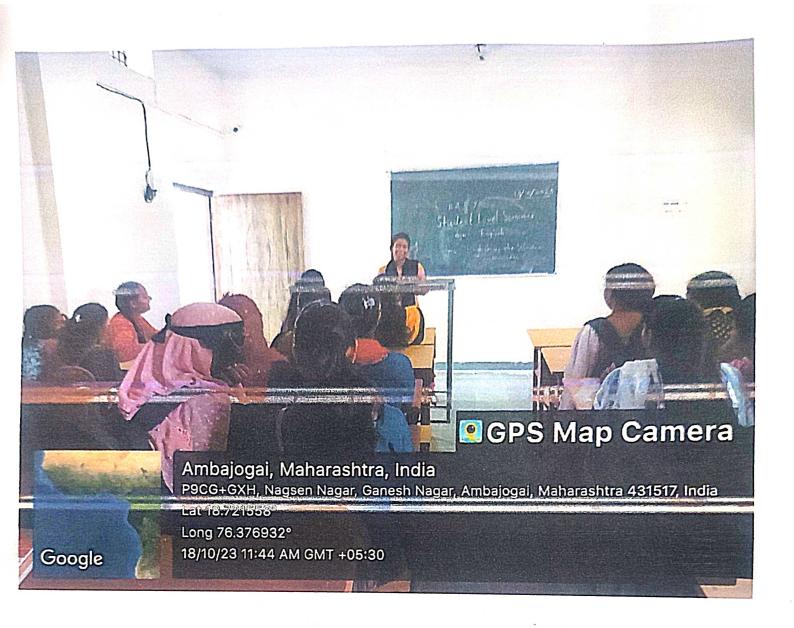

#### नळद्र्ग किल्ला, औसा किल्ला

मराठवाडा शिक्षण प्रसारक मंडळ संचलित यशवंतराव चव्हाण महाविद्यालय अंबाजोगाई येथील इतिहास विभागाच्यावलीने दिनांक १३ जानेवारी २०२४ रोजी नळदुर्ग किल्ला, औसा किल्ला येथे अभ्यास सहल आयोजित करण्यात आली होती. या सहली मध्ये विद्यार्थ्यांनी किल्ल्याचा स्थापत्य इष्टीने अभ्यास केला. त्याच बरोबर इतिहासतील त्या किल्ल्याची काय भूमिका होती या विषयावर माहिती मिळवली. ही अझ्यास सहल प्राचार्य डॉ शिवदास शिरसाठ यांच्या मार्गदर्शनाखाली संपन्न झाली. यावेळी या सहलील राज्यशास्त्र विभाग प्रमुख प्रा. डॉ. प्रकाश लोखंडे, प्रा डॉ राजाभाऊ भगत, प्रा. पत्लवी सोमवंशी, प्रा. डॉ. मुकुंद राजपंखे, प्रा. डॉ. अरविंद घोड़के, प्रा. डॉ. दिलीप भिसे प्रा. पल्लवी सोमवंशी पा. निकिता जाधव यांची विशेष उपस्थिती होती. या अभियानाच्या यशस्वीतेसाठी इतिहास विभाग प्रमुख प्रा. डॉ. अनंत मरकाळे यांनी कार्य केले. या अभ्यास सहलीत इतिहास विभागाचे 92 विद्यार्थी उपस्थित होते.