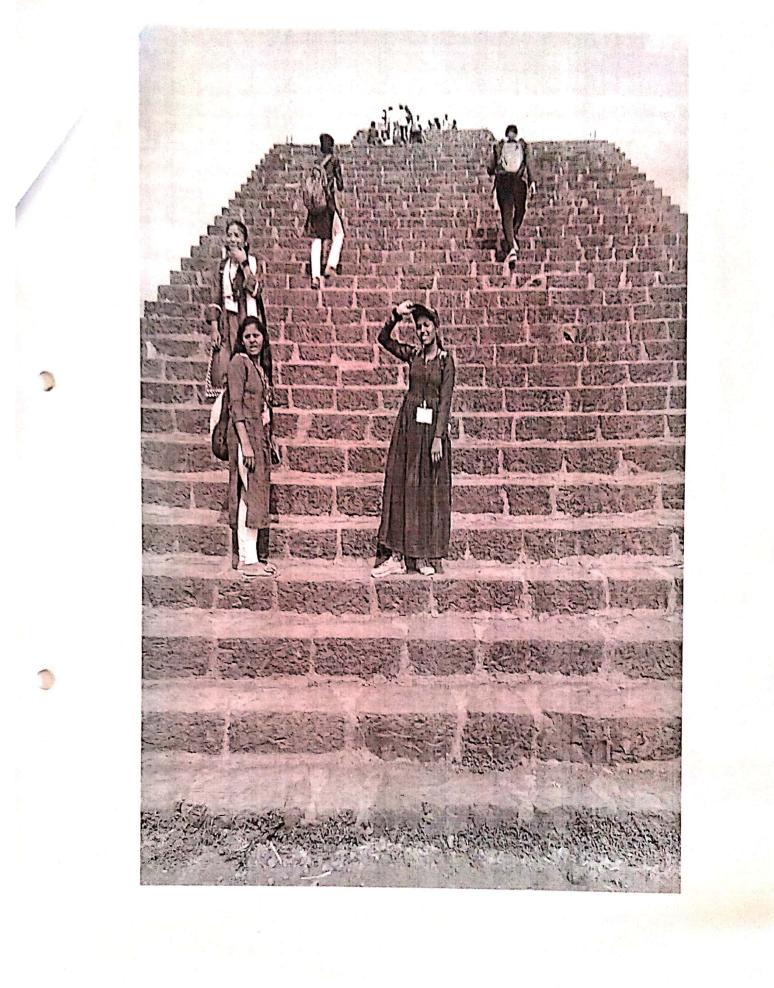

#### नळद्र्ग किल्ला, औसा किल्ला

मराठवाडा शिक्षण प्रसारक मंडळ संचलित यशवंतराव चव्हाण महाविद्यालय अंबाजोगाई येथील इतिहास विभागाच्यावलीने दिनांक १३ जानेवारी २०२४ रोजी नळदुर्ग किल्ला, औसा किल्ला येथे अभ्यास सहल आयोजित करण्यात आली होती. या सहली मध्ये विद्यार्थ्यांनी किल्ल्याचा स्थापत्य इष्टीने अभ्यास केला. त्याच बरोबर इतिहासतील त्या किल्ल्याची काय भूमिका होती या विषयावर माहिती मिळवली. ही अझ्यास सहल प्राचार्य डॉ शिवदास शिरसाठ यांच्या मार्गदर्शनाखाली संपन्न झाली. यावेळी या सहलील राज्यशास्त्र विभाग प्रमुख प्रा. डॉ. प्रकाश लोखंडे, प्रा डॉ राजाभाऊ भगत, प्रा. पत्लवी सोमवंशी, प्रा. डॉ. मुकुंद राजपंखे, प्रा. डॉ. अरविंद घोड़के, प्रा. डॉ. दिलीप भिसे प्रा. पल्लवी सोमवंशी पा. निकिता जाधव यांची विशेष उपस्थिती होती. या अभियानाच्या यशस्वीतेसाठी इतिहास विभाग प्रमुख प्रा. डॉ. अनंत मरकाळे यांनी कार्य केले. या अभ्यास सहलीत इतिहास विभागाचे 92 विद्यार्थी उपस्थित होते.