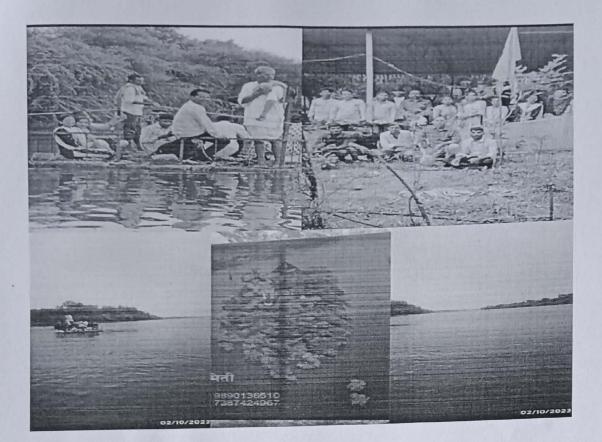

#### नळद्र्ग किल्ला, औसा किल्ला

मराठवाडा शिक्षण प्रसारक मंडळ संचलित यशवंतराव चव्हाण महाविद्यालय अंबाजोगाई येथील इतिहास विभागाच्यावलीने दिनांक १३ जानेवारी २०२४ रोजी नळदुर्ग किल्ला, औसा किल्ला येथे अभ्यास सहल आयोजित करण्यात आली होती. या सहली मध्ये विद्यार्थ्यांनी किल्ल्याचा स्थापत्य इष्टीने अभ्यास केला. त्याच बरोबर इतिहासतील त्या किल्ल्याची काय भूमिका होती या विषयावर माहिती मिळवली. ही अझ्यास सहल प्राचार्य डॉ शिवदास शिरसाठ यांच्या मार्गदर्शनाखाली संपन्न झाली. यावेळी या सहलील राज्यशास्त्र विभाग प्रमुख प्रा. डॉ. प्रकाश लोखंडे, प्रा डॉ राजाभाऊ भगत, प्रा. पत्लवी सोमवंशी, प्रा. डॉ. मुकुंद राजपंखे, प्रा. डॉ. अरविंद घोड़के, प्रा. डॉ. दिलीप भिसे प्रा. पल्लवी सोमवंशी पा. निकिता जाधव यांची विशेष उपस्थिती होती. या अभियानाच्या यशस्वीतेसाठी इतिहास विभाग प्रमुख प्रा. डॉ. अनंत मरकाळे यांनी कार्य केले. या अभ्यास सहलीत इतिहास विभागाचे 92 विद्यार्थी उपस्थित होते.