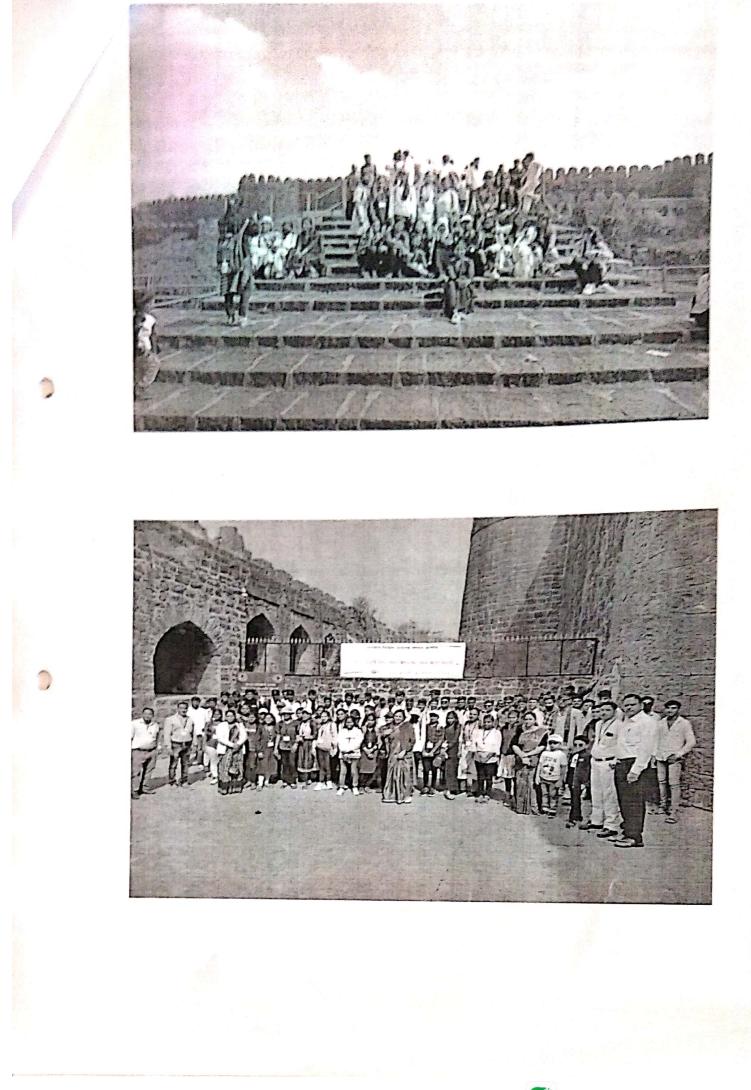

#### नळद्र्ग किल्ला, औसा किल्ला

मराठवाडा शिक्षण प्रसारक मंडळ संचलित यशवंतराव चव्हाण महाविद्यालय अंबाजोगाई येथील इतिहास विभागाच्यावलीने दिनांक १३ जानेवारी २०२४ रोजी नळदुर्ग किल्ला, औसा किल्ला येथे अभ्यास सहल आयोजित करण्यात आली होती. या सहली मध्ये विद्यार्थ्यांनी किल्ल्याचा स्थापत्य इष्टीने अभ्यास केला. त्याच बरोबर इतिहासतील त्या किल्ल्याची काय भूमिका होती या विषयावर माहिती मिळवली. ही अझ्यास सहल प्राचार्य डॉ शिवदास शिरसाठ यांच्या मार्गदर्शनाखाली संपन्न झाली. यावेळी या सहलील राज्यशास्त्र विभाग प्रमुख प्रा. डॉ. प्रकाश लोखंडे, प्रा डॉ राजाभाऊ भगत, प्रा. पत्लवी सोमवंशी, प्रा. डॉ. मुकुंद राजपंखे, प्रा. डॉ. अरविंद घोड़के, प्रा. डॉ. दिलीप भिसे प्रा. पल्लवी सोमवंशी पा. निकिता जाधव यांची विशेष उपस्थिती होती. या अभियानाच्या यशस्वीतेसाठी इतिहास विभाग प्रमुख प्रा. डॉ. अनंत मरकाळे यांनी कार्य केले. या अभ्यास सहलीत इतिहास विभागाचे 92 विद्यार्थी उपस्थित होते.

# नळदुर्ग किल्ला, औसा किल्ला