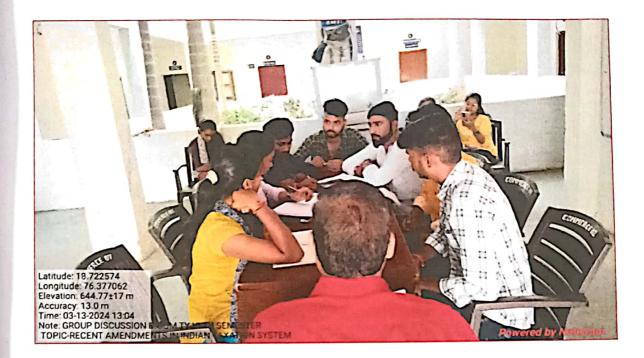

#### नळद्र्ग किल्ला, औसा किल्ला

मराठवाडा शिक्षण प्रसारक मंडळ संचलित यशवंतराव चव्हाण महाविद्यालय अंबाजोगाई येथील इतिहास विभागाच्यावलीने दिनांक १३ जानेवारी २०२४ रोजी नळदुर्ग किल्ला, औसा किल्ला येथे अभ्यास सहल आयोजित करण्यात आली होती. या सहली मध्ये विद्यार्थ्यांनी किल्ल्याचा स्थापत्य इष्टीने अभ्यास केला. त्याच बरोबर इतिहासतील त्या किल्ल्याची काय भूमिका होती या विषयावर माहिती मिळवली. ही अझ्यास सहल प्राचार्य डॉ शिवदास शिरसाठ यांच्या मार्गदर्शनाखाली संपन्न झाली. यावेळी या सहलील राज्यशास्त्र विभाग प्रमुख प्रा. डॉ. प्रकाश लोखंडे, प्रा डॉ राजाभाऊ भगत, प्रा. पत्लवी सोमवंशी, प्रा. डॉ. मुकुंद राजपंखे, प्रा. डॉ. अरविंद घोड़के, प्रा. डॉ. दिलीप भिसे प्रा. पल्लवी सोमवंशी पा. निकिता जाधव यांची विशेष उपस्थिती होती. या अभियानाच्या यशस्वीतेसाठी इतिहास विभाग प्रमुख प्रा. डॉ. अनंत मरकाळे यांनी कार्य केले. या अभ्यास सहलीत इतिहास विभागाचे 92 विद्यार्थी उपस्थित होते.