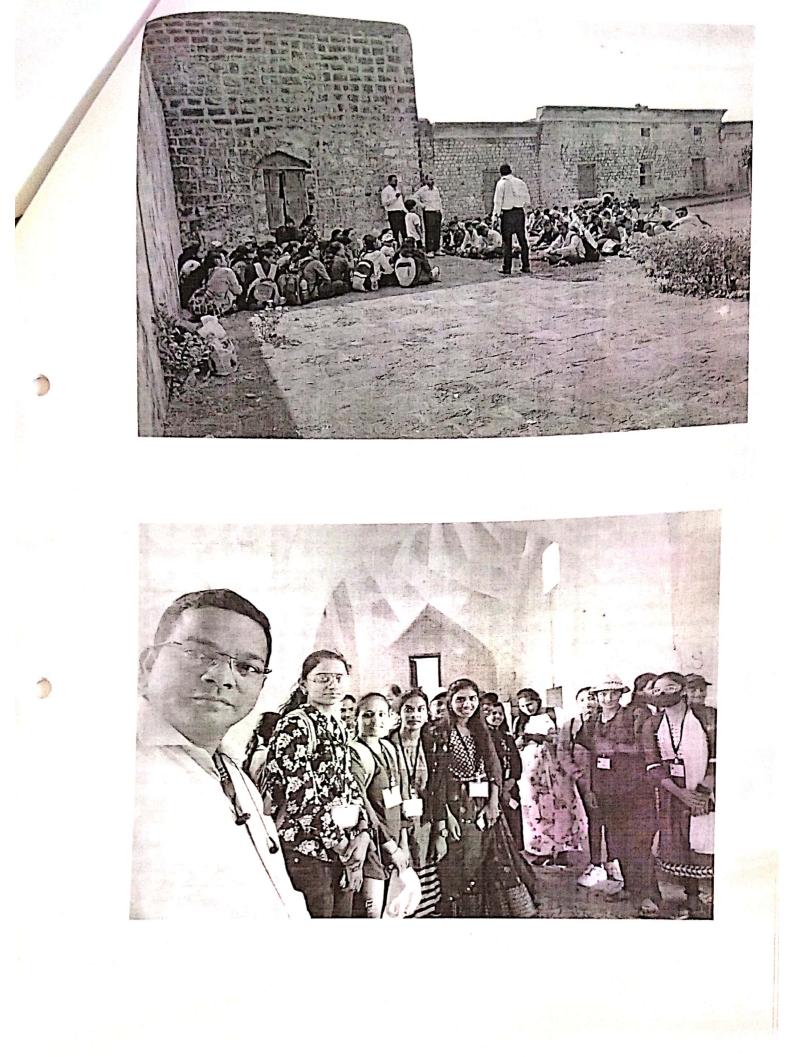

#### नळद्र्ग किल्ला, औसा किल्ला

मराठवाडा शिक्षण प्रसारक मंडळ संचलित यशवंतराव चव्हाण महाविद्यालय अंबाजोगाई येथील इतिहास विभागाच्यावलीने दिनांक १३ जानेवारी २०२४ रोजी नळदुर्ग किल्ला, औसा किल्ला येथे अभ्यास सहल आयोजित करण्यात आली होती. या सहली मध्ये विद्यार्थ्यांनी किल्ल्याचा स्थापत्य इष्टीने अभ्यास केला. त्याच बरोबर इतिहासतील त्या किल्ल्याची काय भूमिका होती या विषयावर माहिती मिळवली. ही अझ्यास सहल प्राचार्य डॉ शिवदास शिरसाठ यांच्या मार्गदर्शनाखाली संपन्न झाली. यावेळी या सहलील राज्यशास्त्र विभाग प्रमुख प्रा. डॉ. प्रकाश लोखंडे, प्रा डॉ राजाभाऊ भगत, प्रा. पत्लवी सोमवंशी, प्रा. डॉ. मुकुंद राजपंखे, प्रा. डॉ. अरविंद घोड़के, प्रा. डॉ. दिलीप भिसे प्रा. पल्लवी सोमवंशी पा. निकिता जाधव यांची विशेष उपस्थिती होती. या अभियानाच्या यशस्वीतेसाठी इतिहास विभाग प्रमुख प्रा. डॉ. अनंत मरकाळे यांनी कार्य केले. या अभ्यास सहलीत इतिहास विभागाचे 92 विद्यार्थी उपस्थित होते.

# नळदुर्ग किल्ला, औसा किल्ला