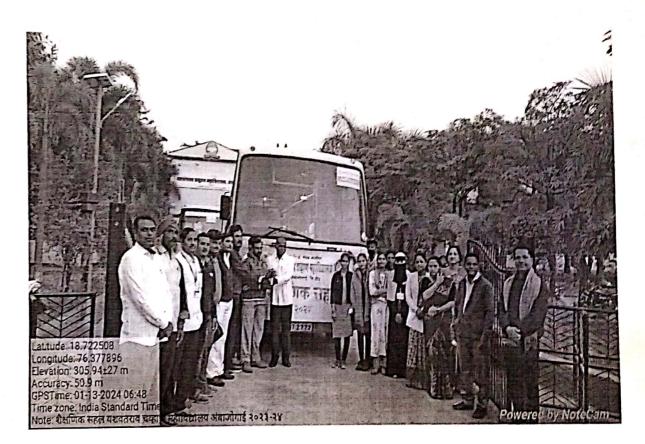

#### नळद्र्ग किल्ला, औसा किल्ला

मराठवाडा शिक्षण प्रसारक मंडळ संचलित यशवंतराव चव्हाण महाविद्यालय अंबाजोगाई येथील इतिहास विभागाच्यावलीने दिनांक १३ जानेवारी २०२४ रोजी नळदुर्ग किल्ला, औसा किल्ला येथे अभ्यास सहल आयोजित करण्यात आली होती. या सहली मध्ये विद्यार्थ्यांनी किल्ल्याचा स्थापत्य इष्टीने अभ्यास केला. त्याच बरोबर इतिहासतील त्या किल्ल्याची काय भूमिका होती या विषयावर माहिती मिळवली. ही अझ्यास सहल प्राचार्य डॉ शिवदास शिरसाठ यांच्या मार्गदर्शनाखाली संपन्न झाली. यावेळी या सहलील राज्यशास्त्र विभाग प्रमुख प्रा. डॉ. प्रकाश लोखंडे, प्रा डॉ राजाभाऊ भगत, प्रा. पत्लवी सोमवंशी, प्रा. डॉ. मुकुंद राजपंखे, प्रा. डॉ. अरविंद घोड़के, प्रा. डॉ. दिलीप भिसे प्रा. पल्लवी सोमवंशी पा. निकिता जाधव यांची विशेष उपस्थिती होती. या अभियानाच्या यशस्वीतेसाठी इतिहास विभाग प्रमुख प्रा. डॉ. अनंत मरकाळे यांनी कार्य केले. या अभ्यास सहलीत इतिहास विभागाचे 92 विद्यार्थी उपस्थित होते.