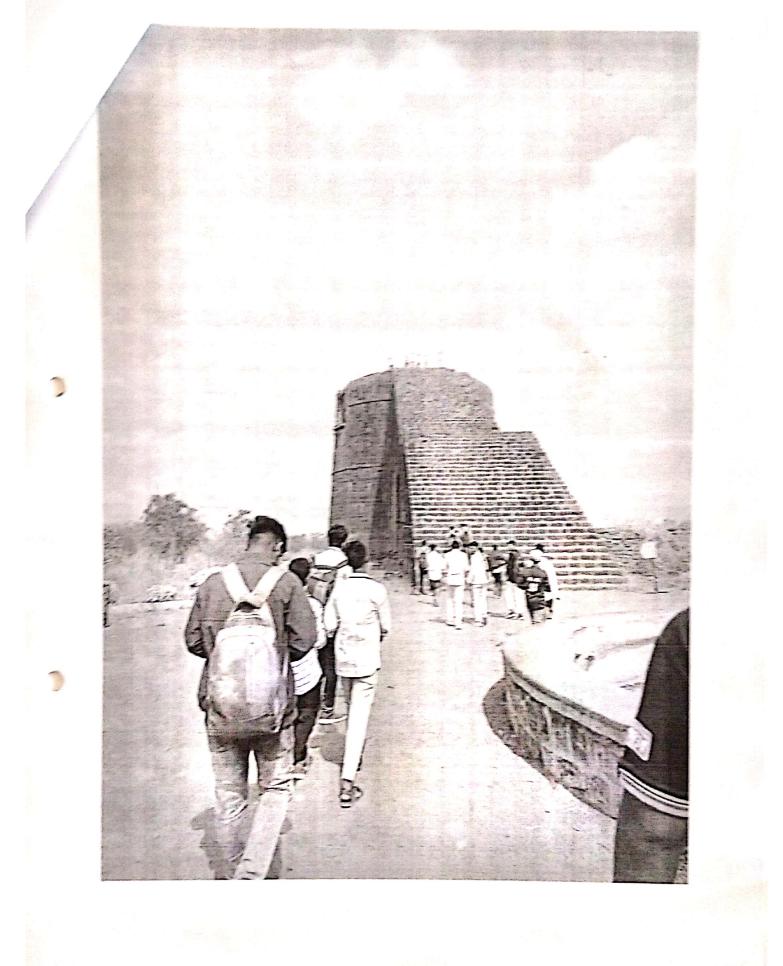

#### नळद्र्ग किल्ला, औसा किल्ला

मराठवाडा शिक्षण प्रसारक मंडळ संचलित यशवंतराव चव्हाण महाविद्यालय अंबाजोगाई येथील इतिहास विभागाच्यावलीने दिनांक १३ जानेवारी २०२४ रोजी नळदुर्ग किल्ला, औसा किल्ला येथे अभ्यास सहल आयोजित करण्यात आली होती. या सहली मध्ये विद्यार्थ्यांनी किल्ल्याचा स्थापत्य इष्टीने अभ्यास केला. त्याच बरोबर इतिहासतील त्या किल्ल्याची काय भूमिका होती या विषयावर माहिती मिळवली. ही अझ्यास सहल प्राचार्य डॉ शिवदास शिरसाठ यांच्या मार्गदर्शनाखाली संपन्न झाली. यावेळी या सहलील राज्यशास्त्र विभाग प्रमुख प्रा. डॉ. प्रकाश लोखंडे, प्रा डॉ राजाभाऊ भगत, प्रा. पत्लवी सोमवंशी, प्रा. डॉ. मुकुंद राजपंखे, प्रा. डॉ. अरविंद घोड़के, प्रा. डॉ. दिलीप भिसे प्रा. पल्लवी सोमवंशी पा. निकिता जाधव यांची विशेष उपस्थिती होती. या अभियानाच्या यशस्वीतेसाठी इतिहास विभाग प्रमुख प्रा. डॉ. अनंत मरकाळे यांनी कार्य केले. या अभ्यास सहलीत इतिहास विभागाचे 92 विद्यार्थी उपस्थित होते.

# नळदुर्ग किल्ला, औसा किल्ला