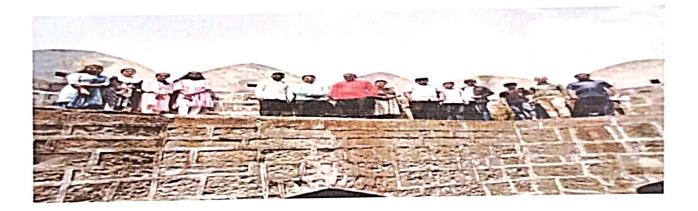

#### नळद्र्ग किल्ला, औसा किल्ला

मराठवाडा शिक्षण प्रसारक मंडळ संचलित यशवंतराव चव्हाण महाविद्यालय अंबाजोगाई येथील इतिहास विभागाच्यावलीने दिनांक १३ जानेवारी २०२४ रोजी नळदुर्ग किल्ला, औसा किल्ला येथे अभ्यास सहल आयोजित करण्यात आली होती. या सहली मध्ये विद्यार्थ्यांनी किल्ल्याचा स्थापत्य इष्टीने अभ्यास केला. त्याच बरोबर इतिहासतील त्या किल्ल्याची काय भूमिका होती या विषयावर माहिती मिळवली. ही अझ्यास सहल प्राचार्य डॉ शिवदास शिरसाठ यांच्या मार्गदर्शनाखाली संपन्न झाली. यावेळी या सहलील राज्यशास्त्र विभाग प्रमुख प्रा. डॉ. प्रकाश लोखंडे, प्रा डॉ राजाभाऊ भगत, प्रा. पत्लवी सोमवंशी, प्रा. डॉ. मुकुंद राजपंखे, प्रा. डॉ. अरविंद घोड़के, प्रा. डॉ. दिलीप भिसे प्रा. पल्लवी सोमवंशी पा. निकिता जाधव यांची विशेष उपस्थिती होती. या अभियानाच्या यशस्वीतेसाठी इतिहास विभाग प्रमुख प्रा. डॉ. अनंत मरकाळे यांनी कार्य केले. या अभ्यास सहलीत इतिहास विभागाचे 92 विद्यार्थी उपस्थित होते.