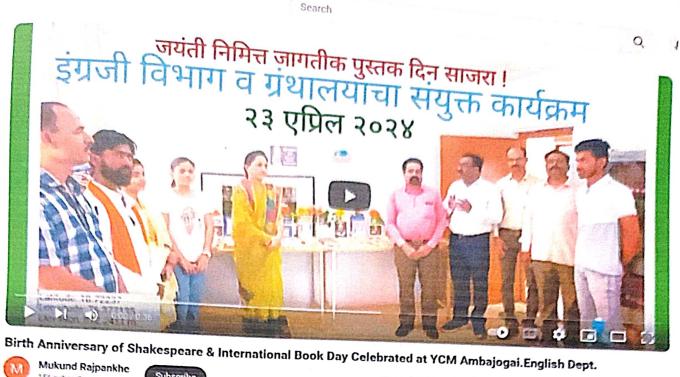

इंग्रजी विभाग आणि ग्रंथालय विभागाच्या वतीने आयोजित

अंबाजोगाई (प्रतिनिधी)

दिनांक 23 एप्रिल 2024 यशवंतराव चव्हाण रोजी विलियम महाविद्यालयात शेक्सपियरच्या जयंती आणि दिनाचं जागतिक पुस्तक औचित्य साधून शेक्सपियरच्या ग्रंथांचा प्रदर्शन सोहळा संपन झाला. या सोहळ्याच्या उद्घाटन समारंभासाठी महाविद्यालयाचे प्राचार्य डॉ. शिवदास शिरसाठ यांनी ग्रंथ प्रदर्शनाचे उद्घाटन करून शेक्सपियरसारख्या विलियम

Principal Yashwanrao Chvan College Ambajogal Dist. Beed

Azosetten

Librarian Yeshwantrao Chavan College Ambajogal

(UG, PG & Research Department in English) Yashwantrao Chavan Collora





X Head

(UG, PG & Research Department in English) Yashwantrao Chavan College, Ambajogai, Dist. Beed, (MS)

Ő

200

Librarian Yeshwantroo Chovan College Ambajogal

man Principal Yashwanrao Chvan Colleg Ambajogai Dist. Beed





156 subscriber

Subscribe

Bo 5 A) Share 1 Download

## https://youtu.be/qd6j0Bg2I3g?si=YT-nGzdgclXxGhar



https://youtube.com/shorts/hUBECD5YXyY?si=8m9uLZb\_jw2OqO-f

Y) Head

(UG, PG & Research Department in English) Yashwantrao Chavan College, Ambajogai, Dist. Beed, (MS)

decum

Librarian Yeshwanitao Citovan College Ambajogal



Yashwanrao Chvan College Ambajogai Dist. Beed

### **Press Note :**

<sub>यश</sub>वंतराव चव्हाण महाविद्यालयात शेक्सपियरच्या जयंती तथा जागतीक पुस्तक दिनानिमित्त ग्रंथ प्रदर्शन ! (इंग्रजी विभाग आणि ग्रंथालयाचा संयुक्त उपक्रम)

(अंबाजोगाई)

दिनांक 23 एप्रिल 2024 रोजी यशवंतराव चव्हाण महाविद्यालयात विलियम शेक्सपियरच्या जयंती आणि जागतीक पुस्तक दिनाचं औचित्य साधून शेक्सपियरच्या ग्रंथांचा प्रदर्शन सोहळा संपन्न झाला. या सोहळ्याच्या उद्घाटन समारंभासाठी महाविद्यालयाचे