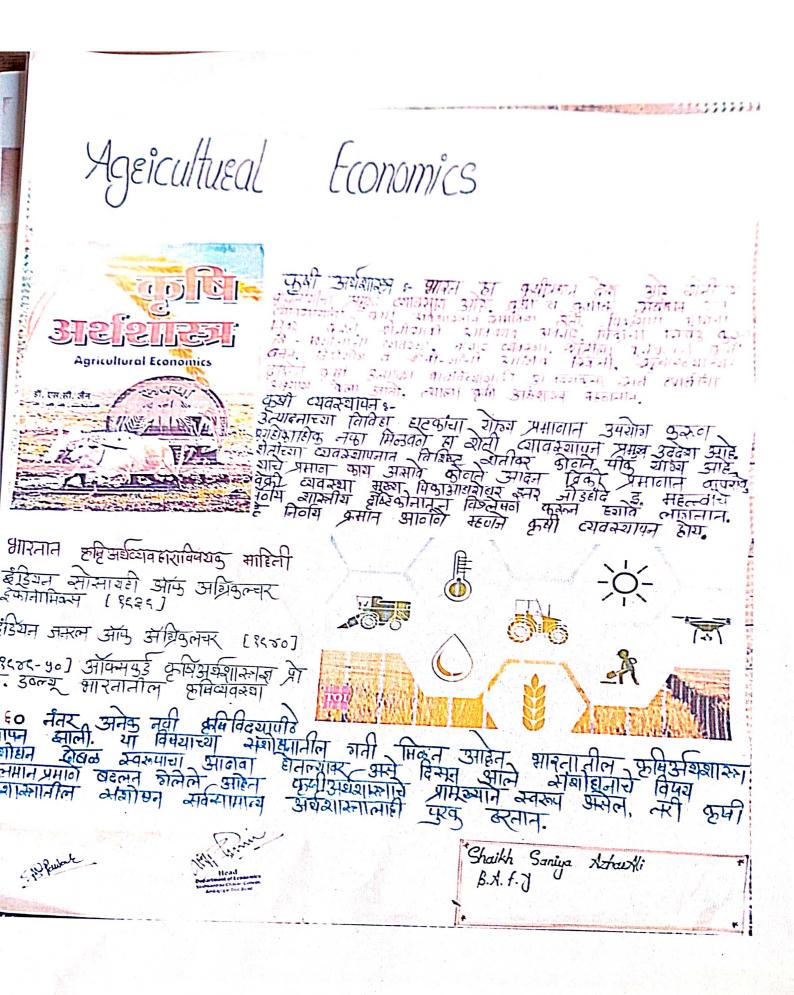

|

CHER

Departm conomics Yashwantrao Chavan College, Ambajogai Dist.Beed





Name : - pristran Samia norma Nome : - Chavan Dozja Arrhadas CONTRACTOR DANA CARTER STATISTICS स्टोफ्टोस हार्वेड विदयाविहातील class :- B.A. fiert year Ambaj-9 laudia...Goldin schege :- Jashwartzao Chavan colleg हार्वर्ड विद्यापीठात पहिल्यांदा उर्धनास्त्र शिष्ठविव्यासाधी एडा सहितेची तिपड झाली. फ्लोंडिय गोल्डीन खांचे त्यांचे नाव अमेरिफेत - अगदी ठार्षड क स्फॉलर कगवगायांचेती त्याचारी आसे महा ठोते छी, वा अर्घशास्त्रातने डाय इस्रते ती डाय अर्घशास्त्र शिष्ठप्रभार आता 2023 जान आता 2023 व्याच पत्नांडिया जोलिन यांना अर्घराणा नोवेन प्ररम्हार जाहीर साना. שולבוובטונוי בוואמ עוביהוב וובוואים ההיין אור וואובהד איראי ווה וובירקווב וואסאווכאל איר היין אור וואובהד איראי איראי אינגער אינגעראינגער אינגעראינגער אינגעראינגער אינגעראינגער אינגעראינגער אינגעראינגער אינגעראינגער אינגעראינגער אינגעראינגעראינגער א