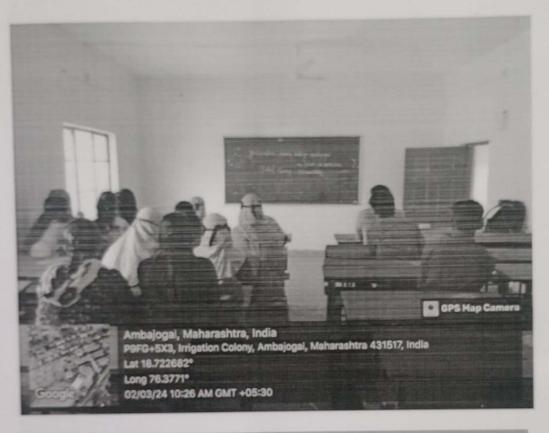

#### नळद्र्ग किल्ला, औसा किल्ला

मराठवाडा शिक्षण प्रसारक मंडळ संचलित यशवंतराव चव्हाण महाविद्यालय अंबाजोगाई येथील इतिहास विभागाच्यावलीने दिनांक १३ जानेवारी २०२४ रोजी नळदुर्ग किल्ला, औसा किल्ला येथे अभ्यास सहल आयोजित करण्यात आली होती. या सहली मध्ये विद्यार्थ्यांनी किल्ल्याचा स्थापत्य इष्टीने अभ्यास केला. त्याच बरोबर इतिहासतील त्या किल्ल्याची काय भूमिका होती या विषयावर माहिती मिळवली. ही अझ्यास सहल प्राचार्य डॉ शिवदास शिरसाठ यांच्या मार्गदर्शनाखाली संपन्न झाली. यावेळी या सहलील राज्यशास्त्र विभाग प्रमुख प्रा. डॉ. प्रकाश लोखंडे, प्रा डॉ राजाभाऊ भगत, प्रा. पत्लवी सोमवंशी, प्रा. डॉ. मुकुंद राजपंखे, प्रा. डॉ. अरविंद घोड़के, प्रा. डॉ. दिलीप भिसे प्रा. पल्लवी सोमवंशी पा. निकिता जाधव यांची विशेष उपस्थिती होती. या अभियानाच्या यशस्वीतेसाठी इतिहास विभाग प्रमुख प्रा. डॉ. अनंत मरकाळे यांनी कार्य केले. या अभ्यास सहलीत इतिहास विभागाचे 92 विद्यार्थी उपस्थित होते.