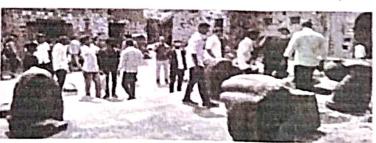

#### नळद्र्ग किल्ला, औसा किल्ला

मराठवाडा शिक्षण प्रसारक मंडळ संचलित यशवंतराव चव्हाण महाविद्यालय अंबाजोगाई येथील इतिहास विभागाच्यावलीने दिनांक १३ जानेवारी २०२४ रोजी नळदुर्ग किल्ला, औसा किल्ला येथे अभ्यास सहल आयोजित करण्यात आली होती. या सहली मध्ये विद्यार्थ्यांनी किल्ल्याचा स्थापत्य इष्टीने अभ्यास केला. त्याच बरोबर इतिहासतील त्या किल्ल्याची काय भूमिका होती या विषयावर माहिती मिळवली. ही अझ्यास सहल प्राचार्य डॉ शिवदास शिरसाठ यांच्या मार्गदर्शनाखाली संपन्न झाली. यावेळी या सहलील राज्यशास्त्र विभाग प्रमुख प्रा. डॉ. प्रकाश लोखंडे, प्रा डॉ राजाभाऊ भगत, प्रा. पत्लवी सोमवंशी, प्रा. डॉ. मुकुंद राजपंखे, प्रा. डॉ. अरविंद घोड़के, प्रा. डॉ. दिलीप भिसे प्रा. पल्लवी सोमवंशी पा. निकिता जाधव यांची विशेष उपस्थिती होती. या अभियानाच्या यशस्वीतेसाठी इतिहास विभाग प्रमुख प्रा. डॉ. अनंत मरकाळे यांनी कार्य केले. या अभ्यास सहलीत इतिहास विभागाचे 92 विद्यार्थी उपस्थित होते.