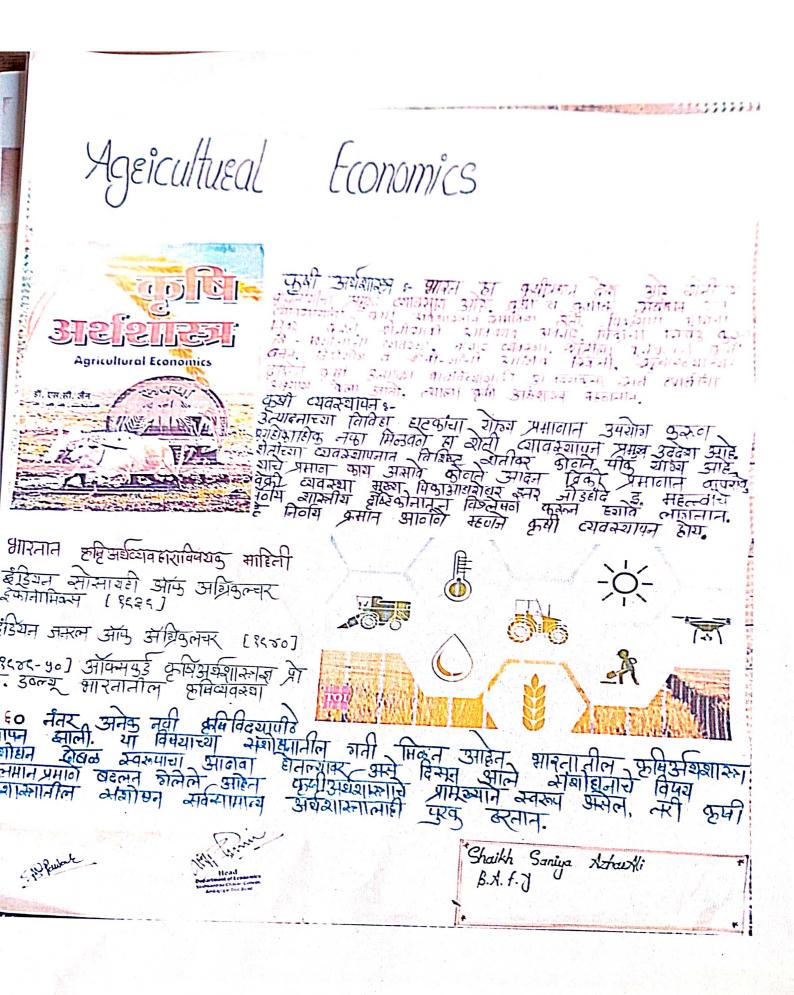

|

CHER

Departm conomics Yashwantrao Chavan College, Ambajogai Dist.Beed





Name : - pristran Samia norma Nome : - Chavan Dozja Arrhadas CONTRACTOR DANA CARTER STATESTICS स्टोफ्टोस हार्वेड विदयाविहातील class :- B.A. fiert year Ambaj-9 laudia...Goldin schege :- Jashwartzao Chavan colleg हार्वर्ड विद्यापीठात पहिल्यांदा उर्धनास्त्र शिष्ठविव्यासाधी एडा सहितेची तिपड झाली. फ्लोंडिय गोल्डीन खांचे त्यांचे नाव अमेरिफेत - अगदी ठार्षड क स्फॉलर कगवगायांचेती त्याचारी आसे महा ठोते छी, वा अर्घशास्त्रातने डाय इस्रते ती डाय अर्घशास्त्र शिष्ठप्रभार आता 2023 जान आता 2023 व्याच पत्नांडिया जोलिन यांना अर्घराणा नोवेन प्ररम्हार जाहीर साना. שולבוובטונוי בוואמ עוביהוב וובוואים ההיין אור וואובה איראי ווה וובירקות וואסאווכא ווה היין אור אובאלילא איראי איני איניביר אות וואסאווכא ביו איניבייני אונגעי איניבאיני אינייישור איזאינייייי עצייולאואר מוזין א איניייון มาก 20 (กระเยาๆ 42. 5. กษายา ปก