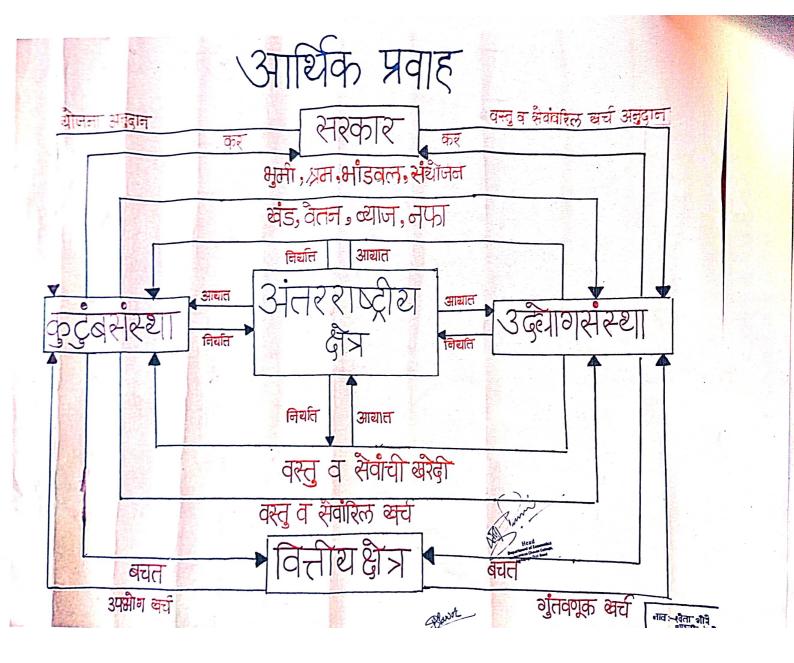

गितले त्रमा वाजारात महिलांचे चोग्धान त्यांची ेरुमिषा सम्जून घेते समाजाआही महत्वाचे आहे. डण्णा सम्प्रन घत अनामाराजा गार्टी साम्रार भा मच्यासाव्यदन कर्ताप्रिया यांचे साम्री साम्रार जिनेने आला आप्री प्रहितीचे योगरान साधिर तेम र्या स्फ्रीर जागती महिलांसंदर्भात सविष्यात द्वीगत्व उच्चती ट्रा जराब्या लागतीलः हे जाता जगाता यते आहे. असे स्वतसन म्हणातेः निषड सामितिने राज्या के जाता जगाता प्रस्य रंड एव यांच्यानुसार गार्फिन महिलावरील -यावाचरील उपाय सांगन नाहीत. परंतु यांच्या 'रोगनान्द्र धार्ग इयांना महिलांशी संबंधीत समस्या 'उपाय मेरन होईल.

अमयाजसात महिला आही पुरुष ुमगारांमवी उरम्यान् चेगाऱ्या तेंशिज मेदमावाडेरे लाछिया योती जगांचे लहा वेपले. ज्ञानुक्य अभारता याता जागा लिया परल साला, ठे त्यांनी अन्या अध्यासालून मांडले, उसे त्तनर सामिसीने भिनले. पुरस्कारावपुरल 44 पर्षीय ज्ञोन्दिन भेनी आपद स्थक्त डेला.





#### म. शि. प्र. मंडळाचे

यशवंतराव चव्हाण कला वाणिज्य व विज्ञान महाविद्यालय,

अंबाजोगाई. जि. बीड 431517

शैक्षणिक वर्ष 2023-24

अर्थशास्त्र विभाग

दि. 19/10/2023

#### सुचना

महाविद्यालयातील अर्थशास्त्र विषयाच्या सर्व विद्यार्थ्यांना सुचित करण्यात येते की, आपल्या महाविद्यालयात **अर्थशास्त्र विभाग व** संशोधन केंद्राच्या वतीने दिनांक, 26.10.2023 रोजी, सकाळी / दुपारी ठीक 1.00 .वाजता, "<u>Wallpaper Making Competition</u>" चे आयोजन केले आहे. तरी सर्वांनी उपस्थित राहून भित्तीपत्रक तयार करण्यासाठीच्या स्पर्धेत सहभाग नोंदवावा.

Department of Economics Yashwantrao Chavan College, Ambajogai Dist.Beed

Yashwantrao Chavan College Ambajogai Dist. Beed



# **DEPARTMENT OF ECONOMICS**

'Arthayan' Wallpaper Making Competition 2023-24

## **Details about Wallpaper Making Competition**

| Sr.<br>No. |