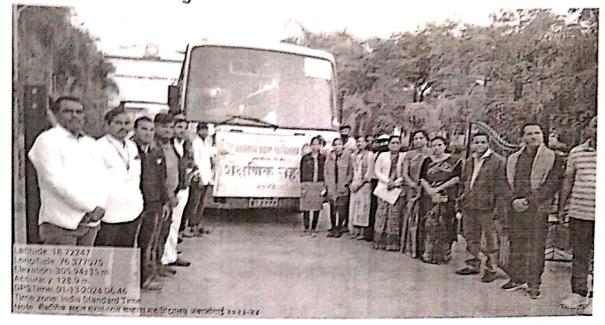

#### नळद्र्ग किल्ला, औसा किल्ला

मराठवाडा शिक्षण प्रसारक मंडळ संचलित यशवंतराव चव्हाण महाविद्यालय अंबाजोगाई येथील इतिहास विभागाच्यावलीने दिनांक १३ जानेवारी २०२४ रोजी नळदुर्ग किल्ला, औसा किल्ला येथे अभ्यास सहल आयोजित करण्यात आली होती. या सहली मध्ये विद्यार्थ्यांनी किल्ल्याचा स्थापत्य इष्टीने अभ्यास केला. त्याच बरोबर इतिहासतील त्या किल्ल्याची काय भूमिका होती या विषयावर माहिती मिळवली. ही अझ्यास सहल प्राचार्य डॉ शिवदास शिरसाठ यांच्या मार्गदर्शनाखाली संपन्न झाली. यावेळी या सहलील राज्यशास्त्र विभाग प्रमुख प्रा. डॉ. प्रकाश लोखंडे, प्रा डॉ राजाभाऊ भगत, प्रा. पत्लवी सोमवंशी, प्रा. डॉ. मुकुंद राजपंखे, प्रा. डॉ. अरविंद घोड़के, प्रा. डॉ. दिलीप भिसे प्रा. पल्लवी सोमवंशी पा. निकिता जाधव यांची विशेष उपस्थिती होती. या अभियानाच्या यशस्वीतेसाठी इतिहास विभाग प्रमुख प्रा. डॉ. अनंत मरकाळे यांनी कार्य केले. या अभ्यास सहलीत इतिहास विभागाचे 92 विद्यार्थी उपस्थित होते.