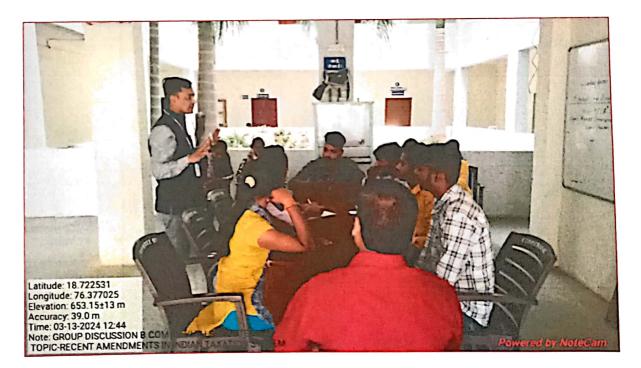

#### नळद्र्ग किल्ला, औसा किल्ला

मराठवाडा शिक्षण प्रसारक मंडळ संचलित यशवंतराव चव्हाण महाविद्यालय अंबाजोगाई येथील इतिहास विभागाच्यावलीने दिनांक १३ जानेवारी २०२४ रोजी नळदुर्ग किल्ला, औसा किल्ला येथे अभ्यास सहल आयोजित करण्यात आली होती. या सहली मध्ये विद्यार्थ्यांनी किल्ल्याचा स्थापत्य इष्टीने अभ्यास केला. त्याच बरोबर इतिहासतील त्या किल्ल्याची काय भूमिका होती या विषयावर माहिती मिळवली. ही अझ्यास सहल प्राचार्य डॉ शिवदास शिरसाठ यांच्या मार्गदर्शनाखाली संपन्न झाली. यावेळी या सहलील राज्यशास्त्र विभाग प्रमुख प्रा. डॉ. प्रकाश लोखंडे, प्रा डॉ राजाभाऊ भगत, प्रा. पत्लवी सोमवंशी, प्रा. डॉ. मुकुंद राजपंखे, प्रा. डॉ. अरविंद घोड़के, प्रा. डॉ. दिलीप भिसे प्रा. पल्लवी सोमवंशी पा. निकिता जाधव यांची विशेष उपस्थिती होती. या अभियानाच्या यशस्वीतेसाठी इतिहास विभाग प्रमुख प्रा. डॉ. अनंत मरकाळे यांनी कार्य केले. या अभ्यास सहलीत इतिहास विभागाचे 92 विद्यार्थी उपस्थित होते.