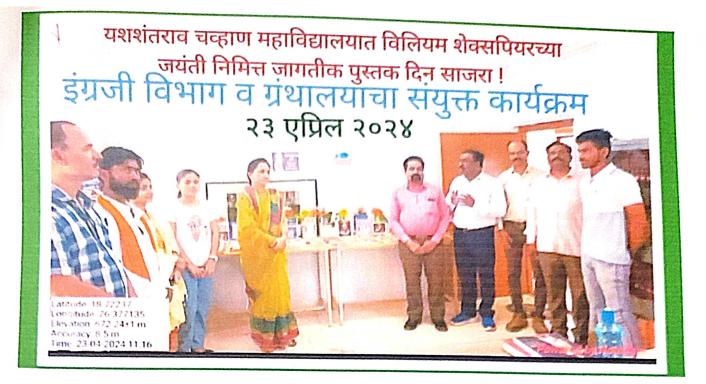

संयुक्त उपक्रम

केलेल्या ग्रंथ प्रदर्शन उपक्रमाचे कौतुक केले.याप्रसंगी विलियम शेक्सपियर यांच्या जीवनकार्याचा परिचय ओघवता अल्पपरीचय (पान ७ वर.)

दर्जेदार नैतिक मूल्य रुजवणाऱ्या साहित्यिकाच्या जयंती आणि पुण्यतिथीचे औचित्य साधून इंग्रजी विभाग आणि ग्रंथालय विभागाच्या वतीने आयोजित

अंबाजोगाई (प्रतिनिधी)

दिनांक 23 एप्रिल 2024 यशवंतराव चव्हाण रोजी विलियम महाविद्यालयात शेक्सपियरच्या जयंती आणि दिनाचं जागतिक पुस्तक औचित्य साधून शेक्सपियरच्या ग्रंथांचा प्रदर्शन सोहळा संपन झाला. या सोहळ्याच्या उद्घाटन समारंभासाठी महाविद्यालयाचे प्राचार्य डॉ. शिवदास शिरसाठ यांनी ग्रंथ प्रदर्शनाचे उद्घाटन करून शेक्सपियरसारख्या विलियम

Principal Yashwanrao Chvan College Ambajogal Dist. Beed

Azosetten

Librarian Yeshwantrao Chavan College Ambajogal

(UG, PG & Research Department in English) Yashwantrao Chavan Collora





X Head

(UG, PG & Research Department in English) Yashwantrao Chavan College, Ambajogai, Dist. Beed, (MS)

Ő

200

Librarian Yeshwantroo Chovan College Ambajogal

man Principal Yashwanrao Chvan Colleg Ambajogai Dist. Beed





156 subscriber

Subscribe

Bo 5 A) Share 1 Download

## https://youtu.be/qd6j0Bg2I3g?si=YT-nGzdgclXxGhar



https://youtube.com/shorts/hUBECD5YXyY?si=8m9uLZb\_jw2OqO-f

Y) Head

(UG, PG & Research Department in English) Yashwantrao Chavan College, Ambajogai, Dist. Beed, (MS)

decum

Librarian Yeshwanitao Citovan College Ambajogal



Yashwanrao Chvan College Ambajogai Dist. Beed

### **Press Note :**

<sub>यश</sub>वंतराव चव्हाण महाविद्यालयात शेक्सपियरच्या जयंती तथा जागतीक पुस्तक दिनानिमित्त ग्रंथ प्रदर्शन ! (इंग्रजी विभाग आणि ग्रंथालयाचा संयुक्त उपक्रम)

(अंबाजोगा