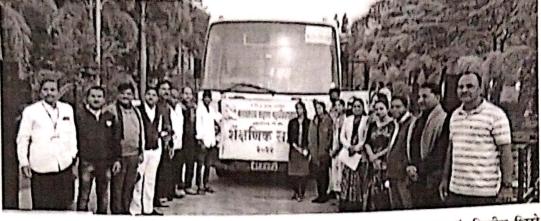

#### नळद्र्ग किल्ला, औसा किल्ला

मराठवाडा शिक्षण प्रसारक मंडळ संचलित यशवंतराव चव्हाण महाविद्यालय अंबाजोगाई येथील इतिहास विभागाच्यावलीने दिनांक १३ जानेवारी २०२४ रोजी नळदुर्ग किल्ला, औसा किल्ला येथे अभ्यास सहल आयोजित करण्यात आली होती. या सहली मध्ये विद्यार्थ्यांनी किल्ल्याचा स्थापत्य इष्टीने अभ्यास केला. त्याच बरोबर इतिहासतील त्या किल्ल्याची काय भूमिका होती या विषयावर माहिती मिळवली. ही अझ्यास सहल प्राचार्य डॉ शिवदास शिरसाठ यांच्या मार्गदर्शनाखाली संपन्न झाली. यावेळी या सहलील राज्यशास्त्र विभाग प्रमुख प्रा. डॉ. प्रकाश लोखंडे, प्रा डॉ राजाभाऊ भगत, प्रा. पत्लवी सोमवंशी, प्रा. डॉ. मुकुंद राजपंखे, प्रा. डॉ. अरविंद घोड़के, प्रा. डॉ. दिलीप भिसे प्रा. पल्लवी सोमवंशी पा. निकिता जाधव यांची विशेष उपस्थिती होती. या अभियानाच्या यशस्वीतेसाठी इतिहास विभाग प्रमुख प्रा. डॉ. अनंत मरकाळे यांनी कार्य केले. या अभ्यास सहलीत इतिहास विभागाचे 92 विद्यार्थी उपस्थित होते.