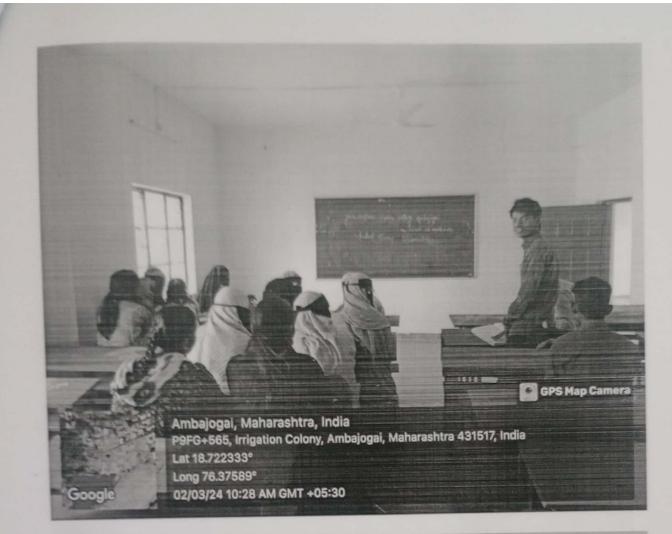

#### नळद्र्ग किल्ला, औसा किल्ला

मराठवाडा शिक्षण प्रसारक मंडळ संचलित यशवंतराव चव्हाण महाविद्यालय अंबाजोगाई येथील इतिहास विभागाच्यावलीने दिनांक १३ जानेवारी २०२४ रोजी नळदुर्ग किल्ला, औसा किल्ला येथे अभ्यास सहल आयोजित करण्यात आली होती. या सहली मध्ये विद्यार्थ्यांनी किल्ल्याचा स्थापत्य इष्टीने अभ्यास केला. त्याच बरोबर इतिहासतील त्या किल्ल्याची काय भूमिका होती या विषयावर माहिती मिळवली. ही अझ्यास सहल प्राचार्य डॉ शिवदास शिरसाठ यांच्या मार्गदर्शनाखाली संपन्न झाली. यावेळी या सहलील राज्यशास्त्र विभाग प्रमुख प्रा. डॉ. प्रकाश लोखंडे, प्रा डॉ राजाभाऊ भगत, प्रा. पत्लवी सोमवंशी, प्रा. डॉ. मुकुंद राजपंखे, प्रा. डॉ. अरविंद घोड़के, प्रा. डॉ. दिलीप भिसे प्रा. पल्लवी सोमवंशी पा. निकिता जाधव यांची विशेष उपस्थिती होती. या अभियानाच्या यशस्वीतेसाठी इतिहास विभाग प्रमुख प्रा. डॉ. अनंत मरकाळे यांनी कार्य केले. या अभ्यास सहलीत इतिहास विभागाचे 92 विद्यार्थी उपस्थित होते.