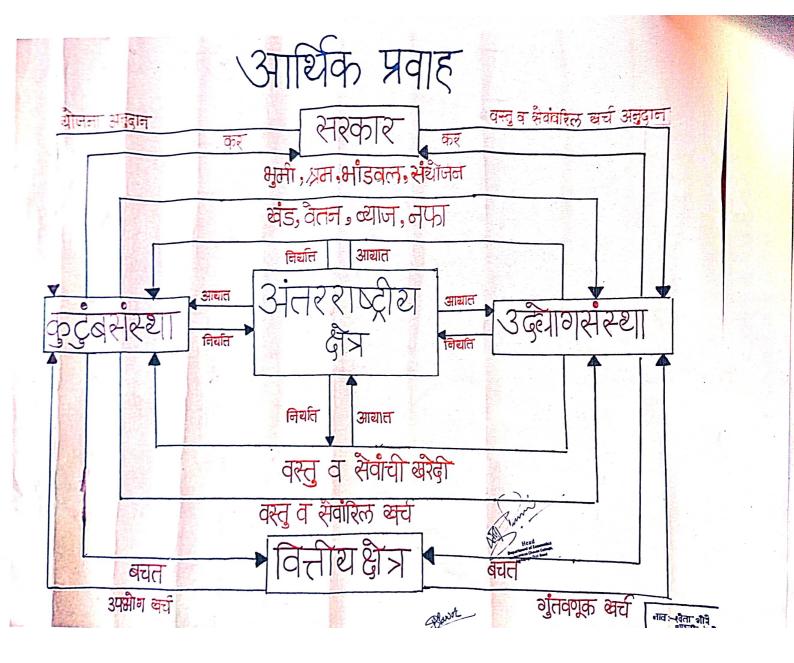

गितले त्रमा वाजारात महिलांचे चोग्धान त्यांची ेरुमिषा सम्जून घेते समाजाआही महत्वाचे आहे. डण्णा सम्प्रन घत अनामाराजा गार्टी साम्रार भा मच्यासाव्यदन कर्ताप्रिया यांचे साम्री साम्रार जिनेने आला आप्री प्रहितीचे योगरान साधिर तेम र्या स्फ्रीर जागती महिलांसंदर्भात सविष्यात द्वीगत्व उच्चती ट्रा जराब्या लागतीलः हे जाता जगाता यते आहे. असे स्वतसन म्हणातेः निषड सामितिने राज्या के जाता जगाता प्रस्य रंड एव यांच्यानुसार गार्फिन महिलावरील -यावाचरील उपाय सांगन नाहीत. परंतु यांच्या 'रोगनान्द्र धार्ग इयांना महिलांशी संबंधीत समस्या 'उपाय मेरन होईल.

अमयाजसात महिला आही पुरुष ुमगारांमवी उरम्यान् चेगाऱ्या तेंशिज मेदमावाडेरे लाछिया योती जगांचे लहा वेपले. ज्ञानुक्य अभारता याता जागा लिया परल साला, ठे त्यांनी अन्या अध्यासालून मांडले, उसे त्तनर सामिसीने भिनले. पुरस्कारावपुरल 44 पर्षीय ज्ञोन्दिन भेनी आपद स्थक्त डेला.





#### M.S.P.Mandals

## Yashwantrao Chavan College, Ambajogai, Dist Beed

## Faculty of science

## Department of Botany

#### **Student Seminar report**

B.Sc. First year studentseminar at department level. Student are participating in the seminar ofBotany. Student are excited for theseminar. Seminar are conducted by Kadam G.R. On a paper "Divercity of Cryptogams "

#### Participated students in a seminar

1) Hashmi Mehreen

Mehreenprepared all the basic points related to Anthoceros. She explained thallus structure and reproductive health of the specific of the spe reproductive health of the specimen. She explained all the points with proper board writing and necessary diagrams. Moleconder of the specimen is a speciment of the speciment of the speciment of the speciment of the specimen