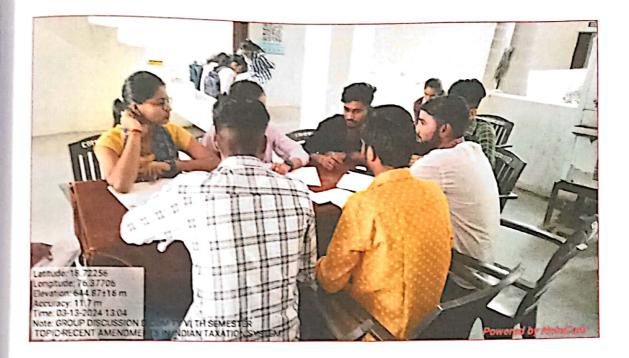

#### नळद्र्ग किल्ला, औसा किल्ला

मराठवाडा शिक्षण प्रसारक मंडळ संचलित यशवंतराव चव्हाण महाविद्यालय अंबाजोगाई येथील इतिहास विभागाच्यावलीने दिनांक १३ जानेवारी २०२४ रोजी नळदुर्ग किल्ला, औसा किल्ला येथे अभ्यास सहल आयोजित करण्यात आली होती. या सहली मध्ये विद्यार्थ्यांनी किल्ल्याचा स्थापत्य इष्टीने अभ्यास केला. त्याच बरोबर इतिहासतील त्या किल्ल्याची काय भूमिका होती या विषयावर माहिती मिळवली. ही अझ्यास सहल प्राचार्य डॉ शिवदास शिरसाठ यांच्या मार्गदर्शनाखाली संपन्न झाली. यावेळी या सहलील राज्यशास्त्र विभाग प्रमुख प्रा. डॉ. प्रकाश लोखंडे, प्रा डॉ राजाभाऊ भगत, प्रा. पत्लवी सोमवंशी, प्रा. डॉ. मुकुंद राजपंखे, प्रा. डॉ. अरविंद घोड़के, प्रा. डॉ. दिलीप भिसे प्रा. पल्लवी सोमवंशी पा. निकिता जाधव यांची विशेष उपस्थिती होती. या अभियानाच्या यशस्वीतेसाठी इतिहास विभाग प्रमुख प्रा. डॉ. अनंत मरकाळे यांनी कार्य केले. या अभ्यास सहलीत इतिहास विभागाचे 92 विद्यार्थी उपस्थित होते.