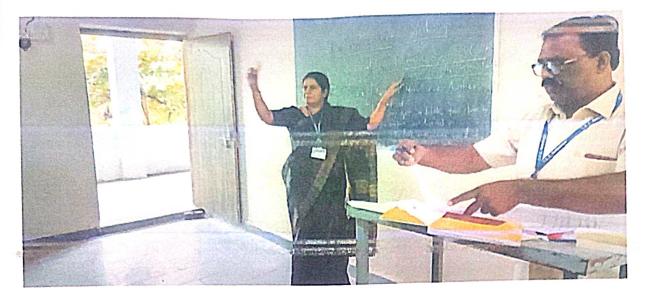

### सूचना

महाविद्यालयातील इतिहास विषयाच्या सर्व विद्यार्थ्यांना सूचित करण्यात येते की, इतिहास विभागच्यावतीने दि. १३ जानेवारी २०२४ रोजी नळदुर्ग किल्ला, औसा किल्ला येथे अभ्यास सहल आयोजित करण्यात आली आहे.

तरी ज्या विद्यार्थ्यांना अभ्यास सहलीस जायचे आहे त्यांनी पालकाच्या हमीपत्रासह आपली नावे दिनांक २९.०९.२०२३ पर्यंत प्रा. डॉ. अनंत मरकाळे यांचे कडे द्यावी.

DA.D. Maulale B.A.T.X. DR.B. BHAGAT B.A.F.Y Spathods.N Dor. Glodke AA B.Dory. ( Deshmukh R.M. ---

# यशवंतराव चव्हाण महाविद्यालय अंबाजोगाई

इतिहास विभाग

सूचना

खालील नमूद कलेलल्या प्राध्यापकांना सूचित करण्यात येते की, इतिहास विभागच्यावतीने दि. १३ जानेवारी २०२४ रोजी नळदुर्ग किल्ला, औसा किल्ला येथे अभ्यास सहल आयोजित करण्यात आली आहे. त्या अभ्यास सहलीला जाण्यासाठी आपणास आदेश देण्यात येत आहे.