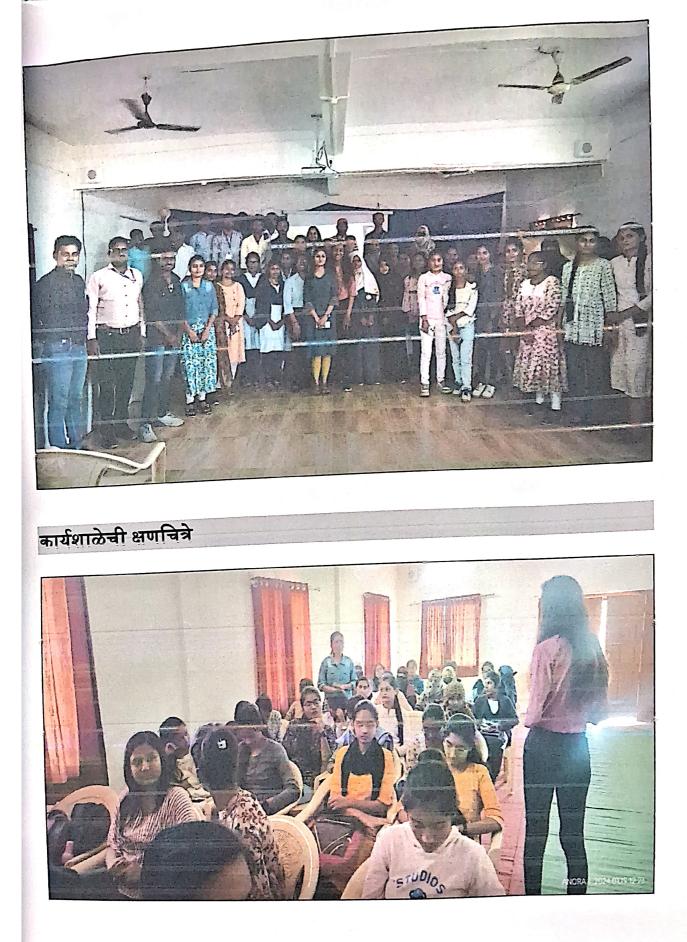

कसे प्रयत्न करीत आहेत याबद्दल या विचार विद्यार्थ्यांशी त्यांनी संवाद साधला. कार्यशालेल विद्यार्थ्यांनी भूरघीस प्रतिसाद दिला व प्रश्त उत्तर स्वरूपात संवाद च्या माध्यमातून उद्योजकता उष्मांकरीता आवश्यक असलेल्या सर्व बाबींची या कार्यशाळेत विद्यार्थ्यांनी बर्चा केली. कार्यशाळेला विद्यार्थ्यांनी संहभाग नोंदविला. कार्यक्रमाचे सूत्रसंचालन विभाग प्रमुख डा इंद्रजीत भगत यांनी केले कार्यक्रमाचे आभार प्रदर्शन प्राध्यापक ग्रंथपाल सुनील भोसले यांनी केले. कार्यक्रमाला कक्ष सदस्य प्राध्यापक भारत पल्लेवाड, उपप्राचार्य डॉ रमेश शिंदे सर, प्र दिगंबर व्हंडकर, प्रा सय्याद वजिर यांची उपस्थिती होती. कार्यक्रमाच्या यशस्वीतेसाठी कार्यालयीन कर्मचारी सुरेश घाडगे श्री असिफ शेख व महाविद्यालयातील सर्व विद्यार्थ्यांनी सहकार्यकेले.

20.1.2024 नाविन्यता अणि उद्योजकता उष्मायन

समन्वयक

Yeshwantrao Chavan College Ambajogai





### कार्यशाळचा क्षणचित्र





नाविन्यता आणि उद्योजकता उष्मायन कक्ष

### दि. १९ जानेवारी २०२४ रोजीच्या एकदिवसीय कार्यशाळेचा अहवाल

यशवंतराव चव्हाण महाविद्यालय अंबाजोगाई आणि मानवलोक सेवाभावी संस्था यांच्या संयुक्त विद्यमाने दिनांक 19 जानेवारी 2024 रोजी नवीन राष्ट्रीय शैक्षणिक धोरण आणि विद्यार्थ्यांमधील उद्योजकता विकास या विषयावर एक दिवसीय कार्यशाळेचे आयोजन करण्यात आले होते. या कार्यक्रमाचे अध्यक्ष प्राचार्य शिवदास शिरसाठ यांनी विद्यार्थ्यांना स्वयंरोजगार आणि आत्मनिर्भरतेचे महत्त्व सांगितले. मानवलोकच्या संघटन विकास प्रमुख कुमारी स्वेच्छा गुप्ता यांनी याप्रसंगी मानवलोक अंबाजोगाई परिसरातील उद्योजकतेच्या वाढीकरिता कसे प्रयत्न करीत आहेत याबद्दल सविस्तर माहिती दिली. व्यवसायांतील सामाजिक कार्यातून उद्योजकता कसी प्रयत्न करीत आहेत याबद्दल या विचार विद्यार्थ्यांशी त्यांनी संवाद साधला. कार्यशाळेला