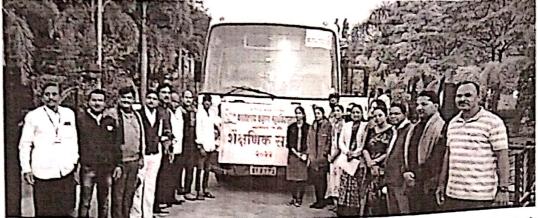

#### नळद्र्ग किल्ला, औसा किल्ला

मराठवाडा शिक्षण प्रसारक मंडळ संचलित यशवंतराव चव्हाण महाविद्यालय अंबाजोगाई येथील इतिहास विभागाच्यावलीने दिनांक १३ जानेवारी २०२४ रोजी नळदुर्ग किल्ला, औसा किल्ला येथे अभ्यास सहल आयोजित करण्यात आली होती. या सहली मध्ये विद्यार्थ्यांनी किल्ल्याचा स्थापत्य इष्टीने अभ्यास केला. त्याच बरोबर इतिहासतील त्या किल्ल्याची काय भूमिका होती या विषयावर माहिती मिळवली. ही अझ्यास सहल प्राचार्य डॉ शिवदास शिरसाठ यांच्या मार्गदर्शनाखाली संपन्न झाली. यावेळी या सहलील राज्यशास्त्र विभाग प्रमुख प्रा. डॉ. प्रकाश लोखंडे, प्रा डॉ राजाभाऊ भगत, प्रा. पत्लवी सोमवंशी, प्रा. डॉ. मुकुंद राजपंखे, प्रा. डॉ. अरविंद घोड़के, प्रा. डॉ. दिलीप भिसे प्रा. पल्लवी सोमवंशी पा. निकिता जाधव यांची विशेष उपस्थिती होती. या अभियानाच्या यशस्वीतेसाठी इतिहास विभाग प्रमुख प्रा. डॉ. अनंत मरकाळे यांनी कार्य केले. या अभ्यास सहलीत इतिहास विभागाचे 92 विद्यार्थी उपस्थित होते.