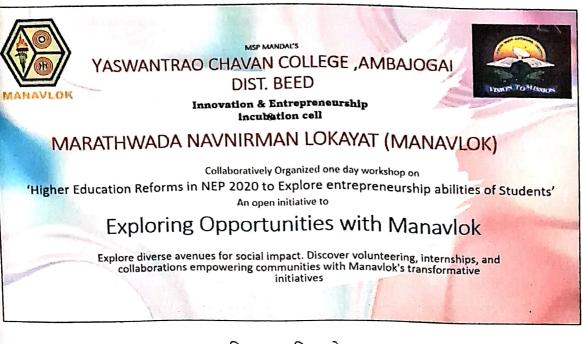

ा विचार विद्यार्थ्यांशी त्यांनी संवाद साधला. कार्यशालेल विद्यार्थ्यांनी भूरघीस प्रतिसाद दिला व प्रश्त उत्तर स्वरूपात संवाद च्या माध्यमातून उद्योजकता उष्मांकरीता आवश्यक असलेल्या सर्व बाबींची या कार्यशाळेत विद्यार्थ्यांनी बर्चा केली. कार्यशाळेला विद्यार्थ्यांनी संहभाग नोंदविला. कार्यक्रमाचे सूत्रसंचालन विभाग प्रमुख डा इंद्रजीत भगत यांनी केले कार्यक्रमाचे आभार प्रदर्शन प्राध्यापक ग्रंथपाल सुनील भोसले यांनी केले. कार्यक्रमाला कक्ष सदस्य प्राध्यापक भारत पल्लेवाड, उपप्राचार्य डॉ रमेश शिंदे सर, प्र दिगंबर व्हंडकर, प्रा सय्याद वजिर यांची उपस्थिती होती. कार्यक्रमाच्या यशस्वीतेसाठी कार्यालयीन कर्मचारी सुरेश घाडगे श्री असिफ शेख व महाविद्यालयातील सर्व विद्यार्थ्यांनी सहकार्यकेले.

20.1.2024 नाविन्यता अणि उद्योजकता उष्मायन

समन्वयक

Yeshwantrao Chavan College Ambajogai





### कार्यशाळचा क्षणचित्र





नाविन्यता आणि उद्योजकता उष्मायन कक्ष

### दि. १९ जानेवारी २०२४ रोजीच्या एकदिवसीय कार्यशाळेचा अहवाल

यशवंतराव चव्हाण महाविद्यालय अंबाजोगाई आणि मानवलोक सेवाभावी संस्था यांच्या संयुक्त विद्यमाने दिनांक 19 जानेवारी 2024 रोजी नवीन राष्ट्रीय शैक्षणिक धोरण आणि विद्यार्थ्यांमधील उद्योजकता विकास या विषयावर एक दिवसीय कार्यशाळेचे आयोजन करण्यात आले होते. या कार्यक्रमाचे अध्यक्ष प्राचार्य शिवदास शिरसाठ यांनी विद्यार्थ्यांना स्वयंरोजगार आणि आत्मनिर्भरतेचे महत्त्व सांगितले. मानवलोकच्या संघटन विकास प्रमुख कुमारी स्वेच्छा गुप्ता यांनी याप्रसंगी मानवलोक अंबाजोगाई परिसरातील उद्योजकतेच्या वाढीकरिता कसे प्रयत्न करीत आहेत याबद्दल सविस्तर माहिती दिली. व्यवसायांतील सामाजिक कार्यातून उद्योजकता कसी प्रयत्न करीत आहेत याबद्दल या विचार विद्यार्थ्यांशी त्यांनी संवाद साधला. कार्यशाळेला विद्यार्थ्यांनी भरघीस प्रतिसाद द