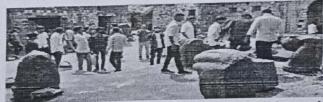

#### नळद्र्ग किल्ला, औसा किल्ला

मराठवाडा शिक्षण प्रसारक मंडळ संचलित यशवंतराव चव्हाण महाविद्यालय अंबाजोगाई येथील इतिहास विभागाच्यावलीने दिनांक १३ जानेवारी २०२४ रोजी नळदुर्ग किल्ला, औसा किल्ला येथे अभ्यास सहल आयोजित करण्यात आली होती. या सहली मध्ये विद्यार्थ्यांनी किल्ल्याचा स्थापत्य इष्टीने अभ्यास केला. त्याच बरोबर इतिहासतील त्या किल्ल्याची काय भूमिका होती या विषयावर माहिती मिळवली. ही अझ्यास सहल प्राचार्य डॉ शिवदास शिरसाठ यांच्या मार्गदर्शनाखाली संपन्न झाली. यावेळी या सहलील राज्यशास्त्र विभाग प्रमुख प्रा. डॉ. प्रकाश लोखंडे, प्रा डॉ राजाभाऊ भगत, प्रा. पत्लवी सोमवंशी, प्रा. डॉ. मुकुंद राजपंखे, प्रा. डॉ. अरविंद घोड़के, प्रा. डॉ. दिलीप भिसे प्रा. पल्लवी सोमवंशी पा. निकिता जाधव यांची विशेष उपस्थिती होती. या अभियानाच्या यशस्वीतेसाठी इतिहास विभाग प्रमुख प्रा. डॉ. अनंत मरकाळे यांनी कार्य केले. या अभ्यास सहलीत इतिहास विभागाचे 92 विद्यार्थी उपस्थित होते.