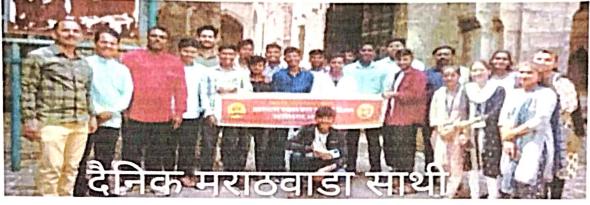

#### नळद्र्ग किल्ला, औसा किल्ला

मराठवाडा शिक्षण प्रसारक मंडळ संचलित यशवंतराव चव्हाण महाविद्यालय अंबाजोगाई येथील इतिहास विभागाच्यावलीने दिनांक १३ जानेवारी २०२४ रोजी नळदुर्ग किल्ला, औसा किल्ला येथे अभ्यास सहल आयोजित करण्यात आली होती. या सहली मध्ये विद्यार्थ्यांनी किल्ल्याचा स्थापत्य इष्टीने अभ्यास केला. त्याच बरोबर इतिहासतील त्या किल्ल्याची काय भूमिका होती या विषयावर माहिती मिळवली. ही अझ्यास सहल प्राचार्य डॉ शिवदास शिरसाठ यांच्या मार्गदर्शनाखाली संपन्न झाली. यावेळी या सहलील राज्यशास्त्र विभाग प्रमुख प्रा. डॉ. प्रकाश लोखंडे, प्रा डॉ राजाभाऊ भगत, प्रा. पत्लवी सोमवंशी, प्रा. डॉ. मुकुंद राजपंखे, प्रा. डॉ. अरविंद घोड़के, प्रा. डॉ. दिलीप भिसे प्रा. पल्लवी सोमवंशी पा. निकिता जाधव यांची विशेष उपस्थिती होती. या अभियानाच्या यशस्वीतेसाठी इतिहास विभाग प्रमुख प्रा. डॉ. अनंत मरकाळे यांनी कार्य केले. या अभ्यास सहलीत इतिहास विभागाचे 92 विद्यार्थी उपस्थित होते.