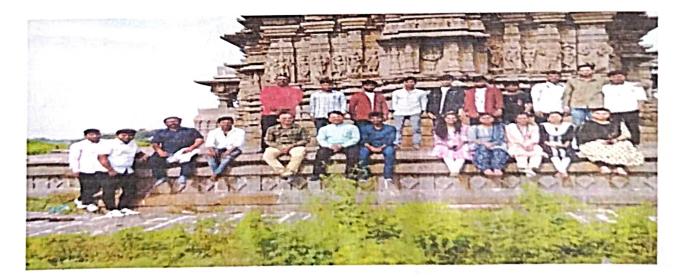

#### नळद्र्ग किल्ला, औसा किल्ला

मराठवाडा शिक्षण प्रसारक मंडळ संचलित यशवंतराव चव्हाण महाविद्यालय अंबाजोगाई येथील इतिहास विभागाच्यावलीने दिनांक १३ जानेवारी २०२४ रोजी नळदुर्ग किल्ला, औसा किल्ला येथे अभ्यास सहल आयोजित करण्यात आली होती. या सहली मध्ये विद्यार्थ्यांनी किल्ल्याचा स्थापत्य इष्टीने अभ्यास केला. त्याच बरोबर इतिहासतील त्या किल्ल्याची काय भूमिका होती या विषयावर माहिती मिळवली. ही अझ्यास सहल प्राचार्य डॉ शिवदास शिरसाठ यांच्या मार्गदर्शनाखाली संपन्न झाली. यावेळी या सहलील राज्यशास्त्र विभाग प्रमुख प्रा. डॉ. प्रकाश लोखंडे, प्रा डॉ राजाभाऊ भगत, प्रा. पत्लवी सोमवंशी, प्रा. डॉ. मुकुंद राजपंखे, प्रा. डॉ. अरविंद घोड़के, प्रा. डॉ. दिलीप भिसे प्रा. पल्लवी सोमवंशी पा. निकिता जाधव यांची विशेष उपस्थिती होती. या अभियानाच्या यशस्वीतेसाठी इतिहास विभाग प्रमुख प्रा. डॉ. अनंत मरकाळे यांनी कार्य केले. या अभ्यास सहलीत इतिहास विभागाचे 92 विद्यार्थी उपस्थित होते.