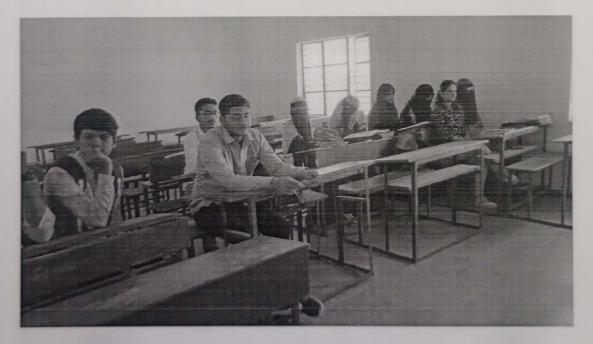

#### नळद्र्ग किल्ला, औसा किल्ला

मराठवाडा शिक्षण प्रसारक मंडळ संचलित यशवंतराव चव्हाण महाविद्यालय अंबाजोगाई येथील इतिहास विभागाच्यावलीने दिनांक १३ जानेवारी २०२४ रोजी नळदुर्ग किल्ला, औसा किल्ला येथे अभ्यास सहल आयोजित करण्यात आली होती. या सहली मध्ये विद्यार्थ्यांनी किल्ल्याचा स्थापत्य इष्टीने अभ्यास केला. त्याच बरोबर इतिहासतील त्या किल्ल्याची काय भूमिका होती या विषयावर माहिती मिळवली. ही अझ्यास सहल प्राचार्य डॉ शिवदास शिरसाठ यांच्या मार्गदर्शनाखाली संपन्न झाली. यावेळी या सहलील राज्यशास्त्र विभाग प्रमुख प्रा. डॉ. प्रकाश लोखंडे, प्रा डॉ राजाभाऊ भगत, प्रा. पत्लवी सोमवंशी, प्रा. डॉ. मुकुंद राजपंखे, प्रा. डॉ. अरविंद घोड़के, प्रा. डॉ. दिलीप भिसे प्रा. पल्लवी सोमवंशी पा. निकिता जाधव यांची विशेष उपस्थिती होती. या अभियानाच्या यशस्वीतेसाठी इतिहास विभाग प्रमुख प्रा. डॉ. अनंत मरकाळे यांनी कार्य केले. या अभ्यास सहलीत इतिहास विभागाचे 92 विद्यार्थी उपस्थित होते.