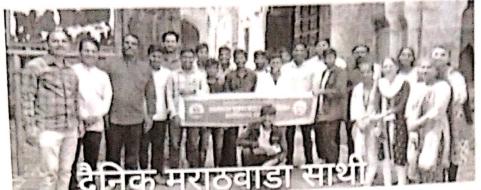

#### नळद्र्ग किल्ला, औसा किल्ला

मराठवाडा शिक्षण प्रसारक मंडळ संचलित यशवंतराव चव्हाण महाविद्यालय अंबाजोगाई येथील इतिहास विभागाच्यावलीने दिनांक १३ जानेवारी २०२४ रोजी नळदुर्ग किल्ला, औसा किल्ला येथे अभ्यास सहल आयोजित करण्यात आली होती. या सहली मध्ये विद्यार्थ्यांनी किल्ल्याचा स्थापत्य इष्टीने अभ्यास केला. त्याच बरोबर इतिहासतील त्या किल्ल्याची काय भूमिका होती या विषयावर माहिती मिळवली. ही अझ्यास सहल प्राचार्य डॉ शिवदास शिरसाठ यांच्या मार्गदर्शनाखाली संपन्न झाली. यावेळी या सहलील राज्यशास्त्र विभाग प्रमुख प्रा. डॉ. प्रकाश लोखंडे, प्रा डॉ राजाभाऊ भगत, प्रा. पत्लवी सोमवंशी, प्रा. डॉ. मुकुंद राजपंखे, प्रा. डॉ. अरविंद घोड़के, प्रा. डॉ. दिलीप भिसे प्रा. पल्लवी सोमवंशी पा. निकिता जाधव यांची विशेष उपस्थिती होती. या अभियानाच्या यशस्वीतेसाठी इतिहास विभाग प्रमुख प्रा. डॉ. अनंत मरकाळे यांनी कार्य केले. या अभ्यास सहलीत इतिहास विभागाचे 92 विद्यार्थी उपस्थित होते.