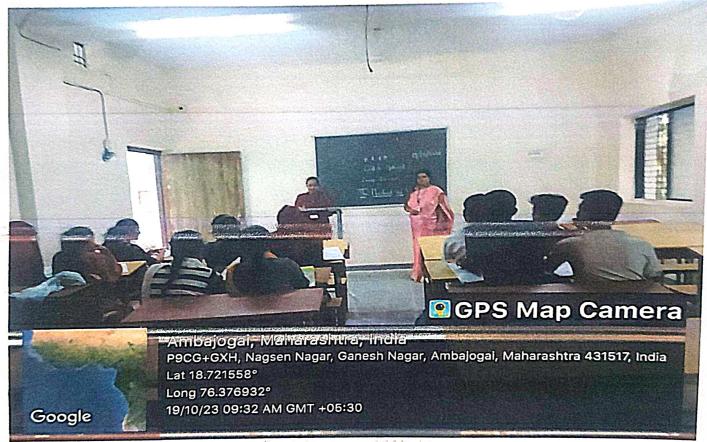

#### नळद्र्ग किल्ला, औसा किल्ला

मराठवाडा शिक्षण प्रसारक मंडळ संचलित यशवंतराव चव्हाण महाविद्यालय अंबाजोगाई येथील इतिहास विभागाच्यावलीने दिनांक १३ जानेवारी २०२४ रोजी नळदुर्ग किल्ला, औसा किल्ला येथे अभ्यास सहल आयोजित करण्यात आली होती. या सहली मध्ये विद्यार्थ्यांनी किल्ल्याचा स्थापत्य इष्टीने अभ्यास केला. त्याच बरोबर इतिहासतील त्या किल्ल्याची काय भूमिका होती या विषयावर माहिती मिळवली. ही अझ्यास सहल प्राचार्य डॉ शिवदास शिरसाठ यांच्या मार्गदर्शनाखाली संपन्न झाली. यावेळी या सहलील राज्यशास्त्र विभाग प्रमुख प्रा. डॉ. प्रकाश लोखंडे, प्रा डॉ राजाभाऊ भगत, प्रा. पत्लवी सोमवंशी, प्रा. डॉ. मुकुंद राजपंखे, प्रा. डॉ. अरविंद घोड़के, प्रा. डॉ. दिलीप भिसे प्रा. पल्लवी सोमवंशी पा. निकिता जाधव यांची विशेष उपस्थिती होती. या अभियानाच्या यशस्वीतेसाठी इतिहास विभाग प्रमुख प्रा. डॉ. अनंत मरकाळे यांनी कार्य केले. या अभ्यास सहलीत इतिहास विभागाचे 92 विद्यार्थी उपस्थित होते.