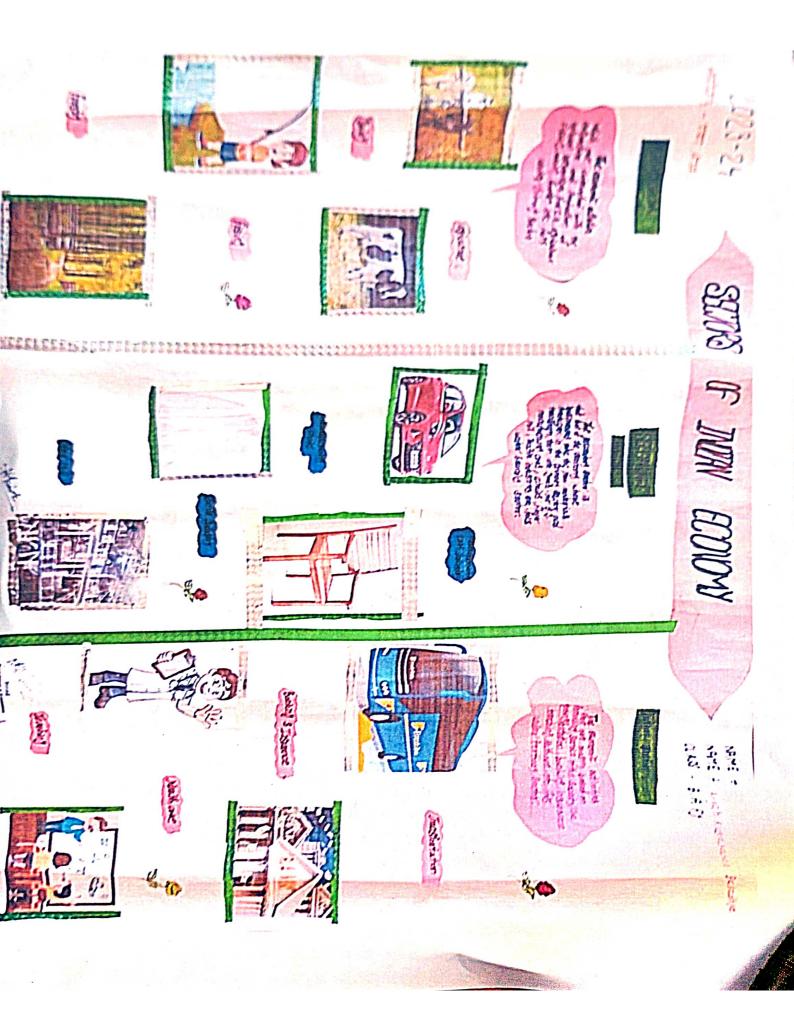

#### नळद्र्ग किल्ला, औसा किल्ला

मराठवाडा शिक्षण प्रसारक मंडळ संचलित यशवंतराव चव्हाण महाविद्यालय अंबाजोगाई येथील इतिहास विभागाच्यावलीने दिनांक १३ जानेवारी २०२४ रोजी नळदुर्ग किल्ला, औसा किल्ला येथे अभ्यास सहल आयोजित करण्यात आली होती. या सहली मध्ये विद्यार्थ्यांनी किल्ल्याचा स्थापत्य इष्टीने अभ्यास केला. त्याच बरोबर इतिहासतील त्या किल्ल्याची काय भूमिका होती या विषयावर माहिती मिळवली. ही अझ्यास सहल प्राचार्य डॉ शिवदास शिरसाठ यांच्या मार्गदर्शनाखाली संपन्न झाली. यावेळी या सहलील राज्यशास्त्र विभाग प्रमुख प्रा. डॉ. प्रकाश लोखंडे, प्रा डॉ राजाभाऊ भगत, प्रा. पत्लवी सोमवंशी, प्रा. डॉ. मुकुंद राजपंखे, प्रा. डॉ. अरविंद घोड़के, प्रा. डॉ. दिलीप भिसे प्रा. पल्लवी सोमवंशी पा. निकिता जाधव यांची विशेष उपस्थिती होती. या अभियानाच्या यशस्वीतेसाठी इतिहास विभाग प्रमुख प्रा. डॉ. अनंत मरकाळे यांनी कार्य केले. या अभ्यास सहलीत इतिहास विभागाचे 92 विद्यार्थी उपस्थित होते.