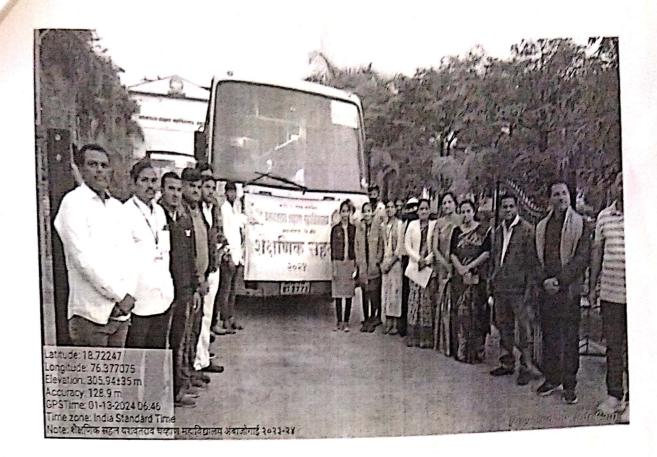

#### नळद्र्ग किल्ला, औसा किल्ला

मराठवाडा शिक्षण प्रसारक मंडळ संचलित यशवंतराव चव्हाण महाविद्यालय अंबाजोगाई येथील इतिहास विभागाच्यावलीने दिनांक १३ जानेवारी २०२४ रोजी नळदुर्ग किल्ला, औसा किल्ला येथे अभ्यास सहल आयोजित करण्यात आली होती. या सहली मध्ये विद्यार्थ्यांनी किल्ल्याचा स्थापत्य इष्टीने अभ्यास केला. त्याच बरोबर इतिहासतील त्या किल्ल्याची काय भूमिका होती या विषयावर माहिती मिळवली. ही अझ्यास सहल प्राचार्य डॉ शिवदास शिरसाठ यांच्या मार्गदर्शनाखाली संपन्न झाली. यावेळी या सहलील राज्यशास्त्र विभाग प्रमुख प्रा. डॉ. प्रकाश लोखंडे, प्रा डॉ राजाभाऊ भगत, प्रा. पत्लवी सोमवंशी, प्रा. डॉ. मुकुंद राजपंखे, प्रा. डॉ. अरविंद घोड़के, प्रा. डॉ. दिलीप भिसे प्रा. पल्लवी सोमवंशी पा. निकिता जाधव यांची विशेष उपस्थिती होती. या अभियानाच्या यशस्वीतेसाठी इतिहास विभाग प्रमुख प्रा. डॉ. अनंत मरकाळे यांनी कार्य केले. या अभ्यास सहलीत इतिहास विभागाचे 92 विद्यार्थी उपस्थित होते.