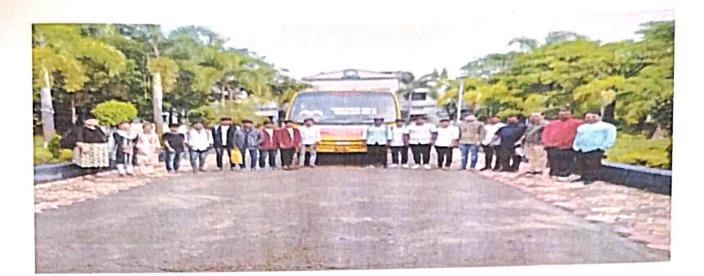

#### नळद्र्ग किल्ला, औसा किल्ला

मराठवाडा शिक्षण प्रसारक मंडळ संचलित यशवंतराव चव्हाण महाविद्यालय अंबाजोगाई येथील इतिहास विभागाच्यावलीने दिनांक १३ जानेवारी २०२४ रोजी नळदुर्ग किल्ला, औसा किल्ला येथे अभ्यास सहल आयोजित करण्यात आली होती. या सहली मध्ये विद्यार्थ्यांनी किल्ल्याचा स्थापत्य इष्टीने अभ्यास केला. त्याच बरोबर इतिहासतील त्या किल्ल्याची काय भूमिका होती या विषयावर माहिती मिळवली. ही अझ्यास सहल प्राचार्य डॉ शिवदास शिरसाठ यांच्या मार्गदर्शनाखाली संपन्न झाली. यावेळी या सहलील राज्यशास्त्र विभाग प्रमुख प्रा. डॉ. प्रकाश लोखंडे, प्रा डॉ राजाभाऊ भगत, प्रा. पत्लवी सोमवंशी, प्रा. डॉ. मुकुंद राजपंखे, प्रा. डॉ. अरविंद घोड़के, प्रा. डॉ. दिलीप भिसे प्रा. पल्लवी सोमवंशी पा. निकिता जाधव यांची विशेष उपस्थिती होती. या अभियानाच्या यशस्वीतेसाठी इतिहास विभाग प्रमुख प्रा. डॉ. अनंत मरकाळे यांनी कार्य केले. या अभ्यास सहलीत इतिहास विभागाचे 92 विद्यार्थी उपस्थित होते.