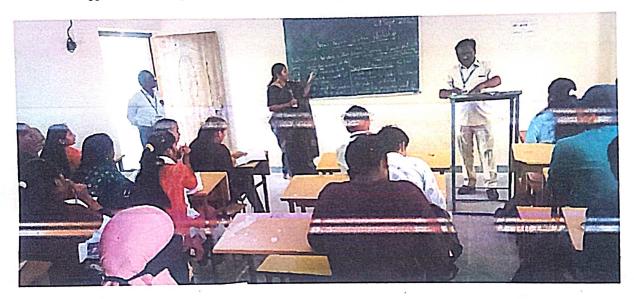

### सूचना

महाविद्यालयातील इतिहास विषयाच्या सर्व विद्यार्थ्यांना सूचित करण्यात येते की, इतिहास विभागच्यावतीने दि. १३ जानेवारी २०२४ रोजी नळदुर्ग किल्ला, औसा किल्ला येथे अभ्यास सहल आयोजित करण्यात आली आहे.

तरी ज्या विद्यार्थ्यांना अभ्यास सहलीस जायचे आहे त्यांनी पालकाच्या हमीपत्रासह आपली नावे दिनांक २९.०९.२०२३ पर्यंत प्रा. डॉ. अनंत मरकाळे यांचे कडे द्यावी.

DA.D. Maulale B.A.T.X. DR.B. BHAGAT B.A.F.Y Spathods.N Dor. Glodke AA B.Dory. ( Deshmukh R.M. ---

# यशवंतराव चव्हाण महाविद्यालय अंबाजोगाई

इतिहास विभाग

सूचना

खालील नमूद कलेलल्या प्राध्यापकांना सूचित करण्यात येते की, इतिहास विभागच्यावतीने दि. १३ जानेवारी २०२४ रोजी नळदुर्ग किल्ला, औसा किल्ला येथे अभ्यास सहल आयोजित करण्यात आली आहे. त्या अभ्यास सहलीला जाण्यासाठी आपणास आदेश देण्यात येत आहे.